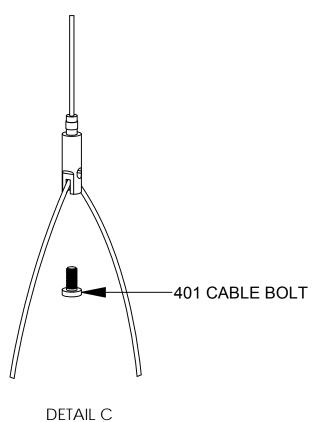

Form BWE - SLP-Pendant, V2 02/19

Step 2 - Mount The Fixture

401 CABLE BOLT (Provided)

SCALE 1 : 2

Form BWE - SLP-Pendant, V2 02/19

Step 3 - Connect Power Cord

Pendant Cable Clip (Provided)

Wire Strain Relief (Provided)