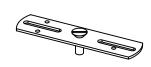

We believe in the power of light.

Form BWE - SLP-Pendant, V2 02/19

**Preparation** - Tools/Parts Identification

- or call us at (972) 247-3171.

Step 1 - Installing Hanging Kits

- Secure the mounting bar to the existing J-Box using the (2) #8-32 x .25" machine screws provided.
- Install the canopy over the cable cuff bolt with the outside edge facing upwards.
- Secure the cable cuff to the bolt, and tighten 1/4 turn with pliers.

5" White Canopy - Power (Provided)

Mounting Bar (Provided)

Pendant Cable (Provided)

Repeat the previous steps to install the mounting bar to the J-Box.
Feed the supply wiring thru the canopy prior to install.
Repeat the previous steps to install the cable cuff to the bolt.