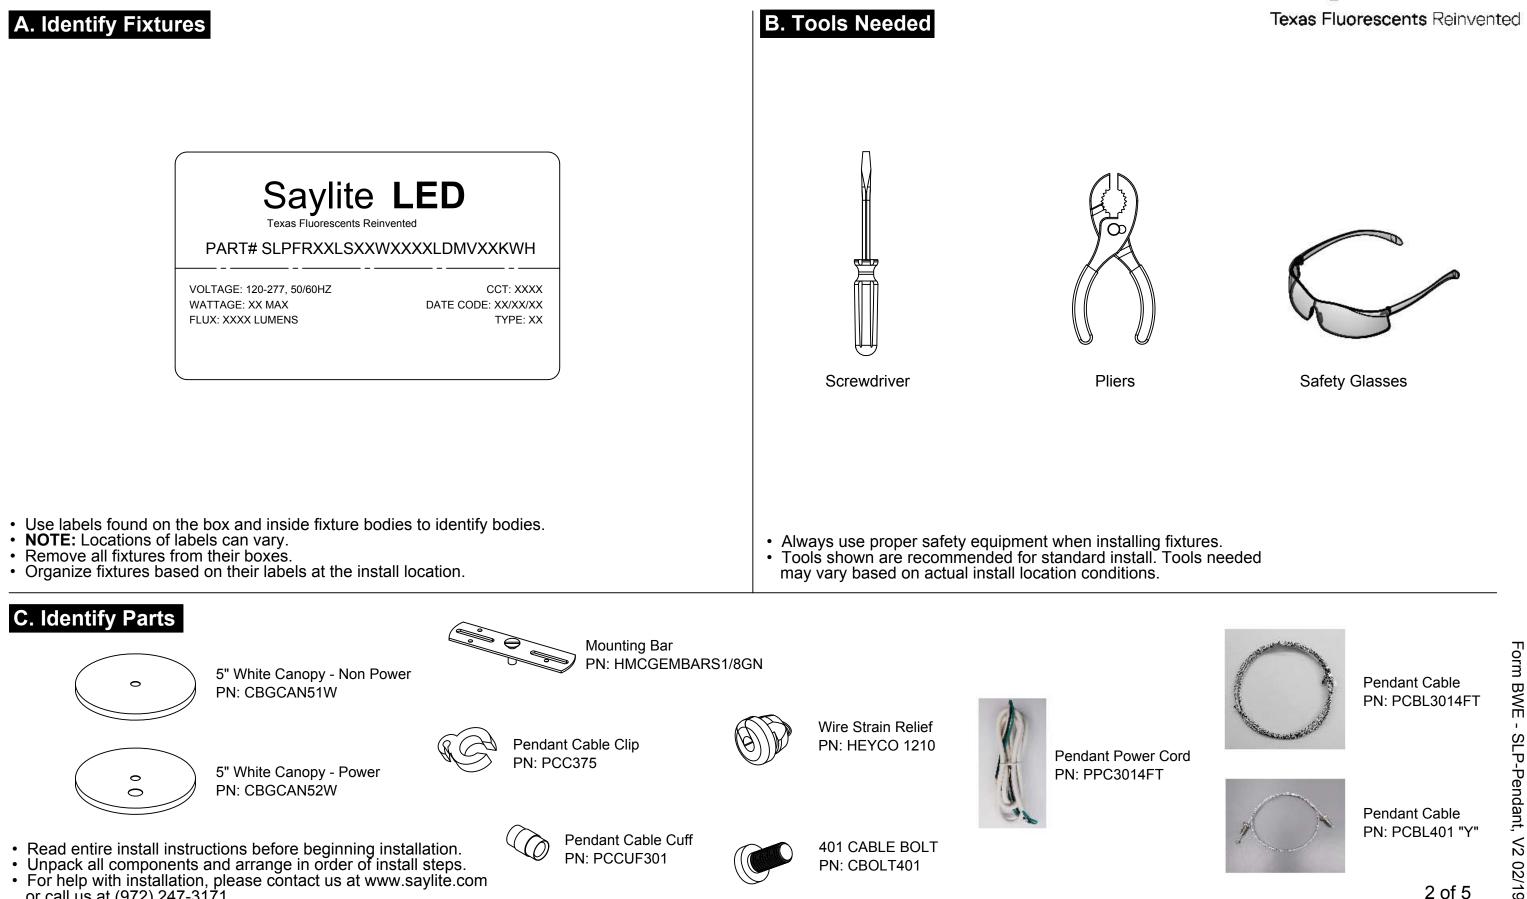

We believe in the power of light.

Form BWE - SLP-Pendant, V2 02/19

**Preparation** - Tools/Parts Identification

- or call us at (972) 247-3171.

Step 1 - Installing Hanging Kits

- Secure the mounting bar to the existing J-Box using the (2) #8-32 x .25" machine screws provided.
- Install the canopy over the cable cuff bolt with the outside edge facing upwards.
- Secure the cable cuff to the bolt, and tighten 1/4 turn with pliers.

5" White Canopy - Power (Provided)

Mounting Bar (Provided)

Pendant Cable (Provided)

Repeat the previous steps to install the mounting bar to the J-Box.
Feed the supply wiring thru the canopy prior to install.
Repeat the previous steps to install the cable cuff to the bolt.