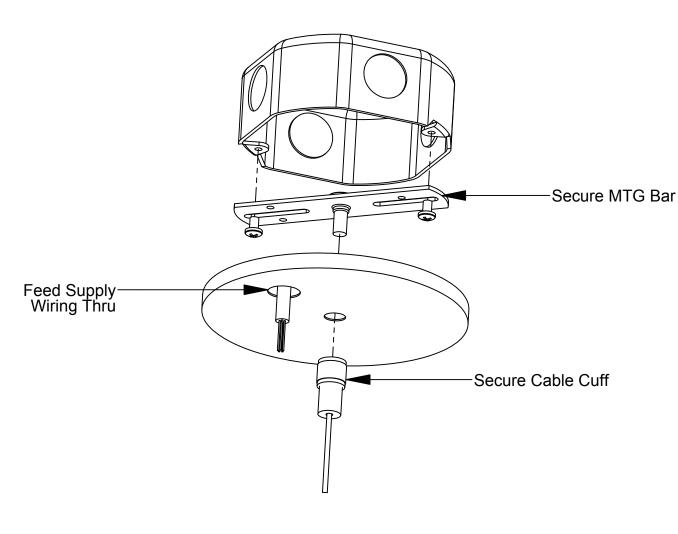

We believe in the power of light.

Form BWE - SLP-Pendant, V2 02/19

**Preparation** - Tools/Parts Identification

- or call us at (972) 247-3171.

Step 1 - Installing Hanging Kits

- Secure the mounting bar to the existing J-Box using the (2) #8-32 x .25" machine screws provided.
- Install the canopy over the cable cuff bolt with the outside edge facing upwards.
- Secure the cable cuff to the bolt, and tighten 1/4 turn with pliers.

5" White Canopy - Power (Provided)

Mounting Bar (Provided)

Pendant Cable (Provided)

Repeat the previous steps to install the mounting bar to the J-Box.
Feed the supply wiring thru the canopy prior to install.
Repeat the previous steps to install the cable cuff to the bolt.