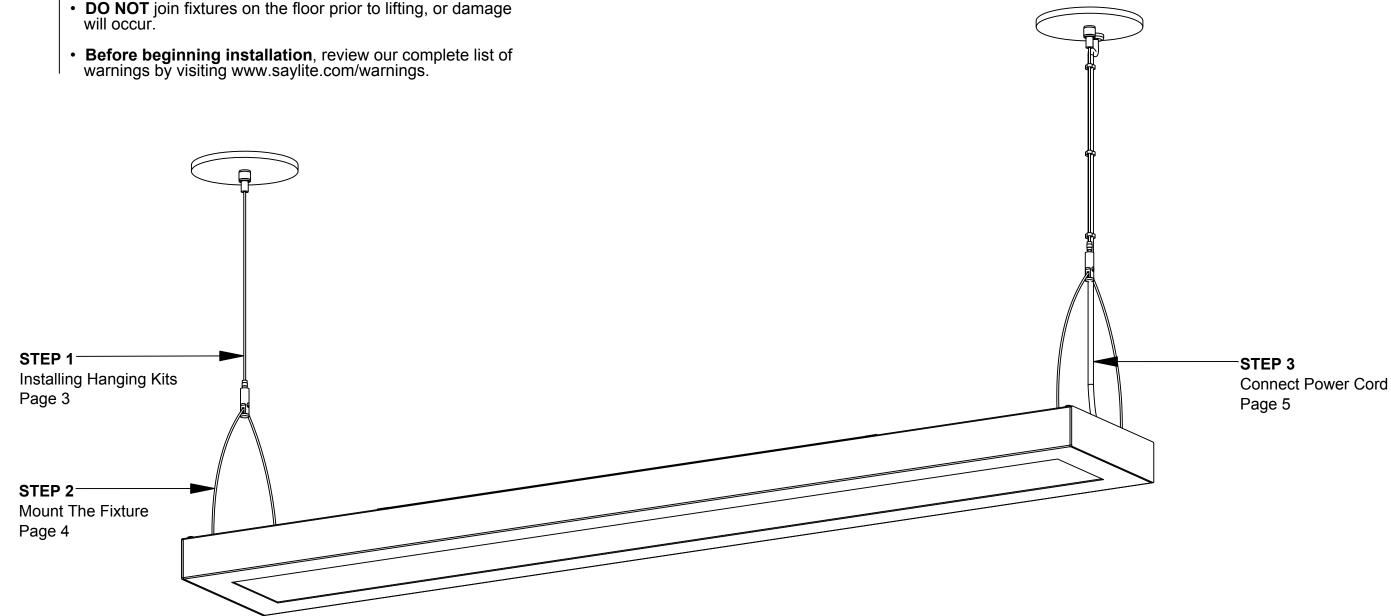

### Overview

- This product must be installed in accordance with all applicable codes by a person familiar with the product. WARNINGS
  - Each luminaire must be properly supported during install.
  - **DO NOT** join fixtures on the floor prior to lifting, or damage will occur.

We believe in the power of light.

Form BWE - SLP-Pendant, V2 02/19

**Preparation** - Tools/Parts Identification

- or call us at (972) 247-3171.

Step 1 - Installing Hanging Kits

- Secure the mounting bar to the existing J-Box using the (2) #8-32 x .25" machine screws provided.
- Install the canopy over the cable cuff bolt with the outside edge facing upwards.
- Secure the cable cuff to the bolt, and tighten 1/4 turn with pliers.

Form BWE - SLP-Pendant, V2 02/19

Step 2 - Mount The Fixture

401 CABLE BOLT (Provided)

SCALE 1 : 2

Form BWE - SLP-Pendant, V2 02/19

Step 3 - Connect Power Cord

Pendant Cable Clip (Provided)

Wire Strain Relief (Provided)