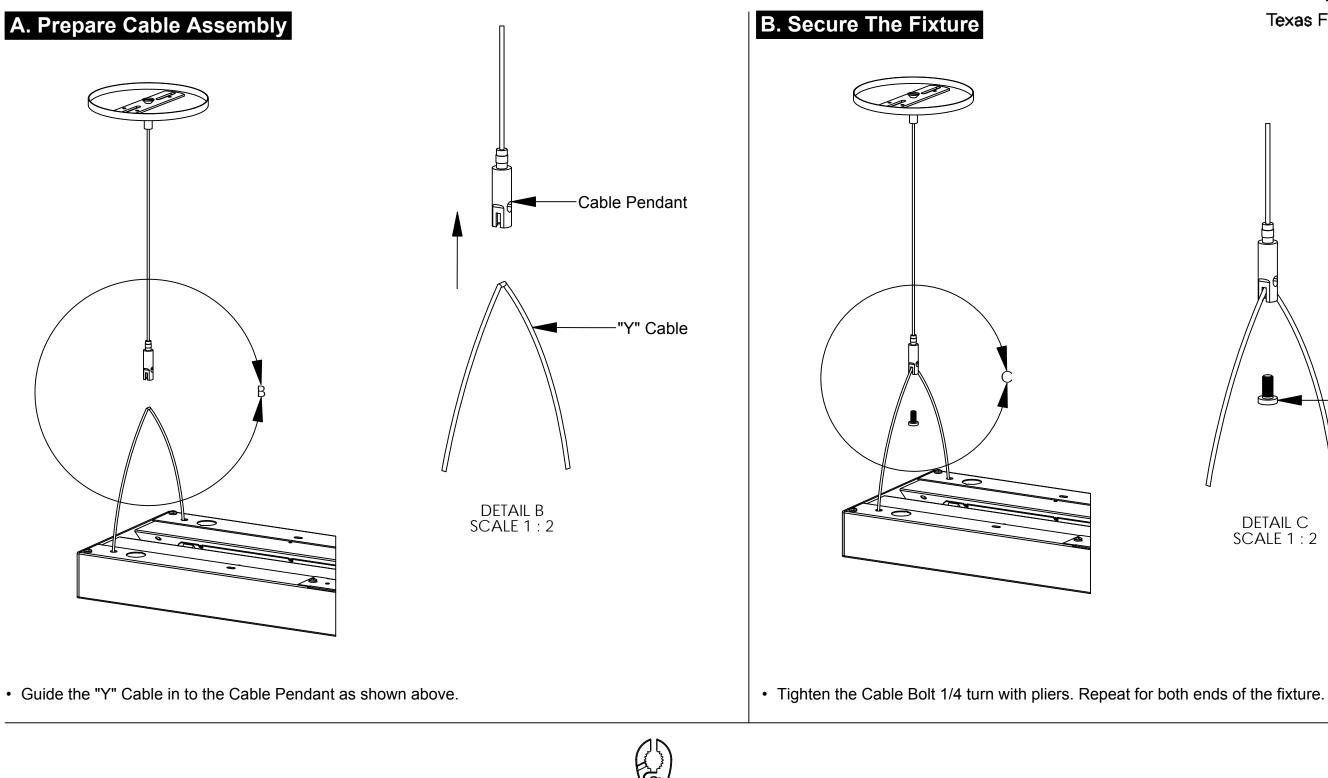

We believe in the power of light.

Form BWE - SLP-Pendant, V2 02/19

**Preparation** - Tools/Parts Identification

- or call us at (972) 247-3171.

Step 1 - Installing Hanging Kits

- Secure the mounting bar to the existing J-Box using the (2) #8-32 x .25" machine screws provided.
- Install the canopy over the cable cuff bolt with the outside edge facing upwards.
- Secure the cable cuff to the bolt, and tighten 1/4 turn with pliers.

Form BWE - SLP-Pendant, V2 02/19

Step 2 - Mount The Fixture

401 CABLE BOLT (Provided)

SCALE 1 : 2

Form BWE - SLP-Pendant, V2 02/19

Step 3 - Connect Power Cord

Pendant Cable Clip (Provided)

Wire Strain Relief (Provided)