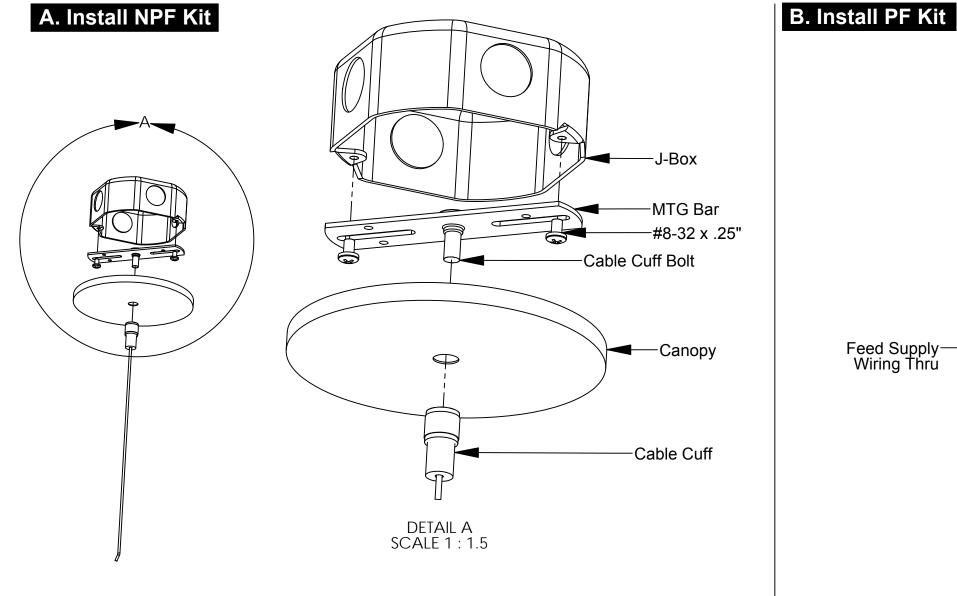

We believe in the power of light.

Form BWE - SLP-Pendant, V2 02/19

**Preparation** - Tools/Parts Identification

- or call us at (972) 247-3171.

Step 1 - Installing Hanging Kits

- Secure the mounting bar to the existing J-Box using the (2) #8-32 x .25" machine screws provided.
- Install the canopy over the cable cuff bolt with the outside edge facing upwards.
- Secure the cable cuff to the bolt, and tighten 1/4 turn with pliers.

5" White Canopy - Power (Provided)

Mounting Bar (Provided)

Pendant Cable (Provided)

Repeat the previous steps to install the mounting bar to the J-Box.
Feed the supply wiring thru the canopy prior to install.
Repeat the previous steps to install the cable cuff to the bolt.

Form BWE - SLP-Pendant, V2 02/19

Step 2 - Mount The Fixture

401 CABLE BOLT (Provided)

SCALE 1 : 2

Form BWE - SLP-Pendant, V2 02/19

Step 3 - Connect Power Cord

Pendant Cable Clip (Provided)

Wire Strain Relief (Provided)