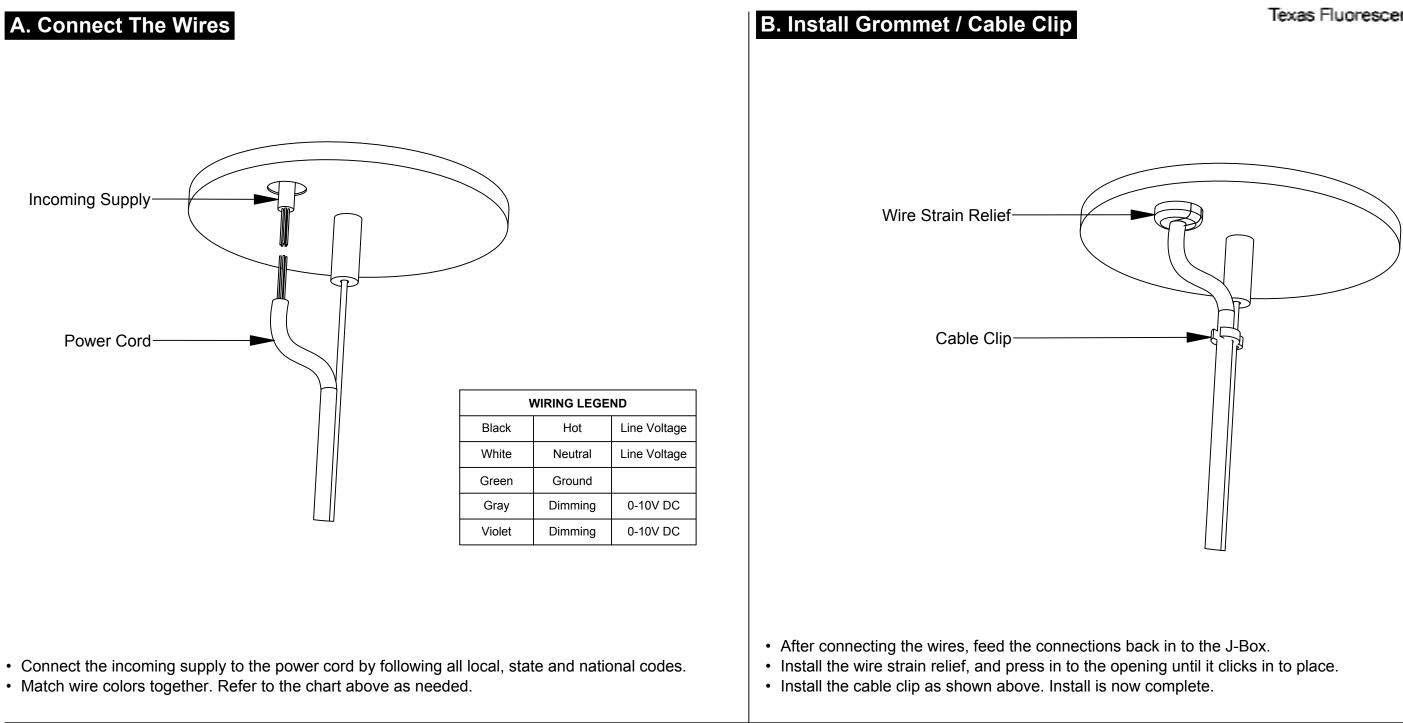

Form BWE - SLP-Pendant, V2 02/19

Step 2 - Mount The Fixture

401 CABLE BOLT (Provided)

SCALE 1 : 2

Form BWE - SLP-Pendant, V2 02/19

Step 3 - Connect Power Cord

Pendant Cable Clip (Provided)

Wire Strain Relief (Provided)

Pendant Power Cord (Provided)

Texas Fluorescents Reinvented

Form BWE - SLP-Pendant, V2 02/19