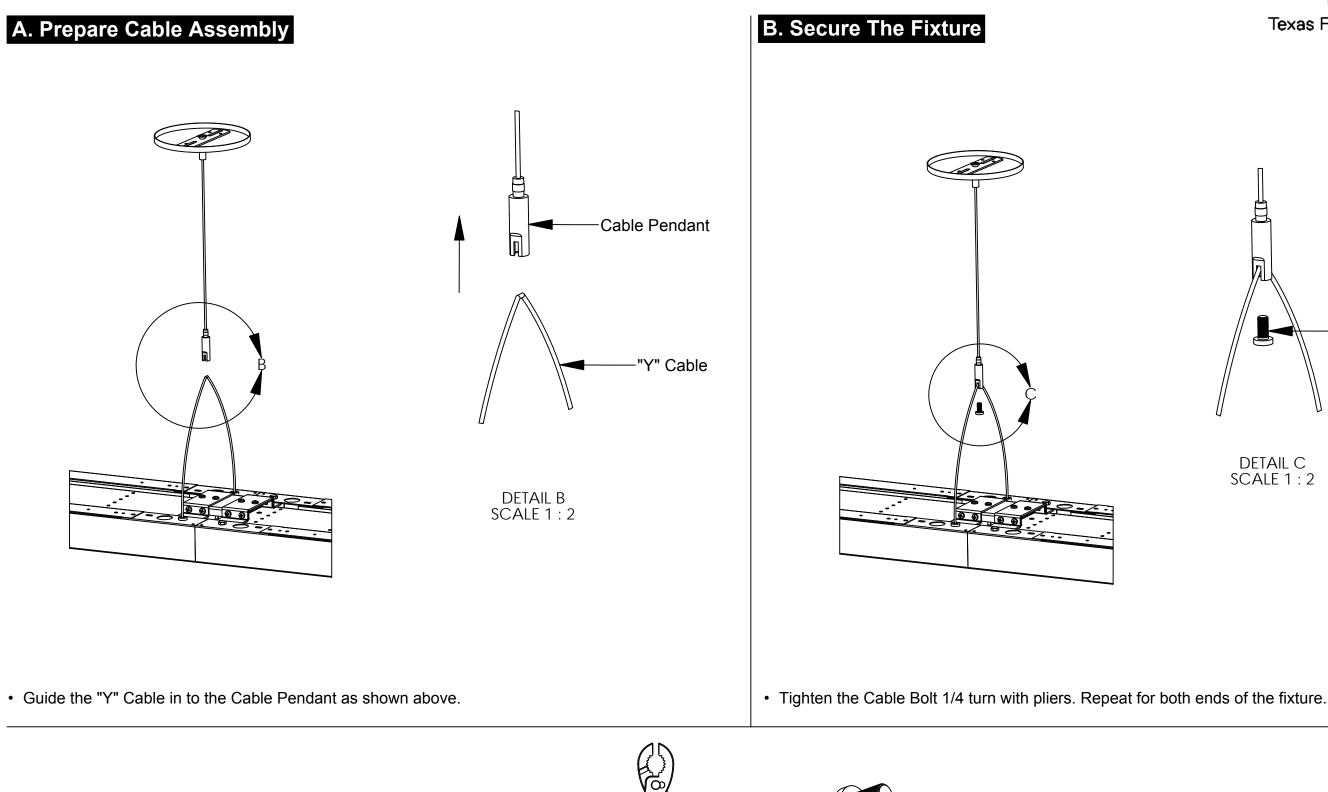

(Provided)

DETAIL C SCALE 1 : 2

Form BWE - SLP-Pendant, V2 05/19

Step 5 - Connect Power Cord

Pendant Power Cord (Provided)

Pendant Cable Clip (Provided)

Wire Strain Relief (Provided)

Form BWE - SLP-Pendant, V2 05/19