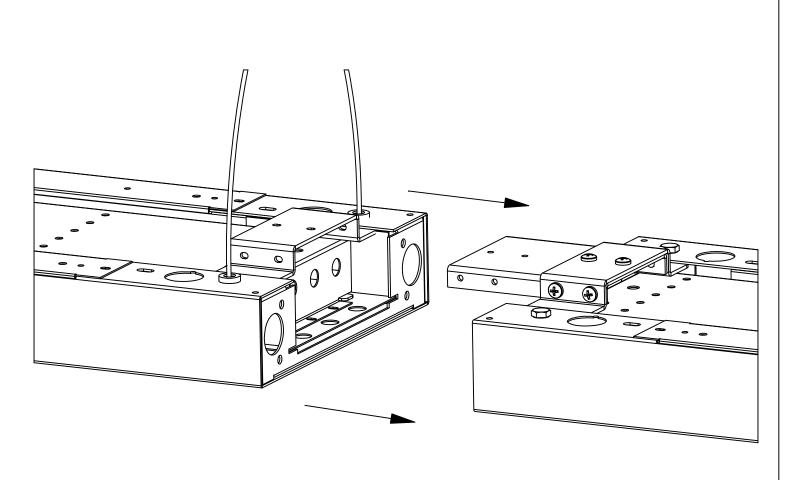

#### A. Line Up Fixtures

**FULLY JOINED** 

- Line the second fixture up and press the fixtures together until they are fully joined.
- The joining bracket will line up under the hanging brackets.

• The fixtures are now fully joined.

#6 SCREW-PHILIPS PN: 8ZZ6C25MPP0Z

DRILL

• Slide the joining bracket under the hanging bracket as shown above. Secure using (6) #6 screws. • Install the remaining #6 screws as previously performed.

Step 4 - Mount The Fixture