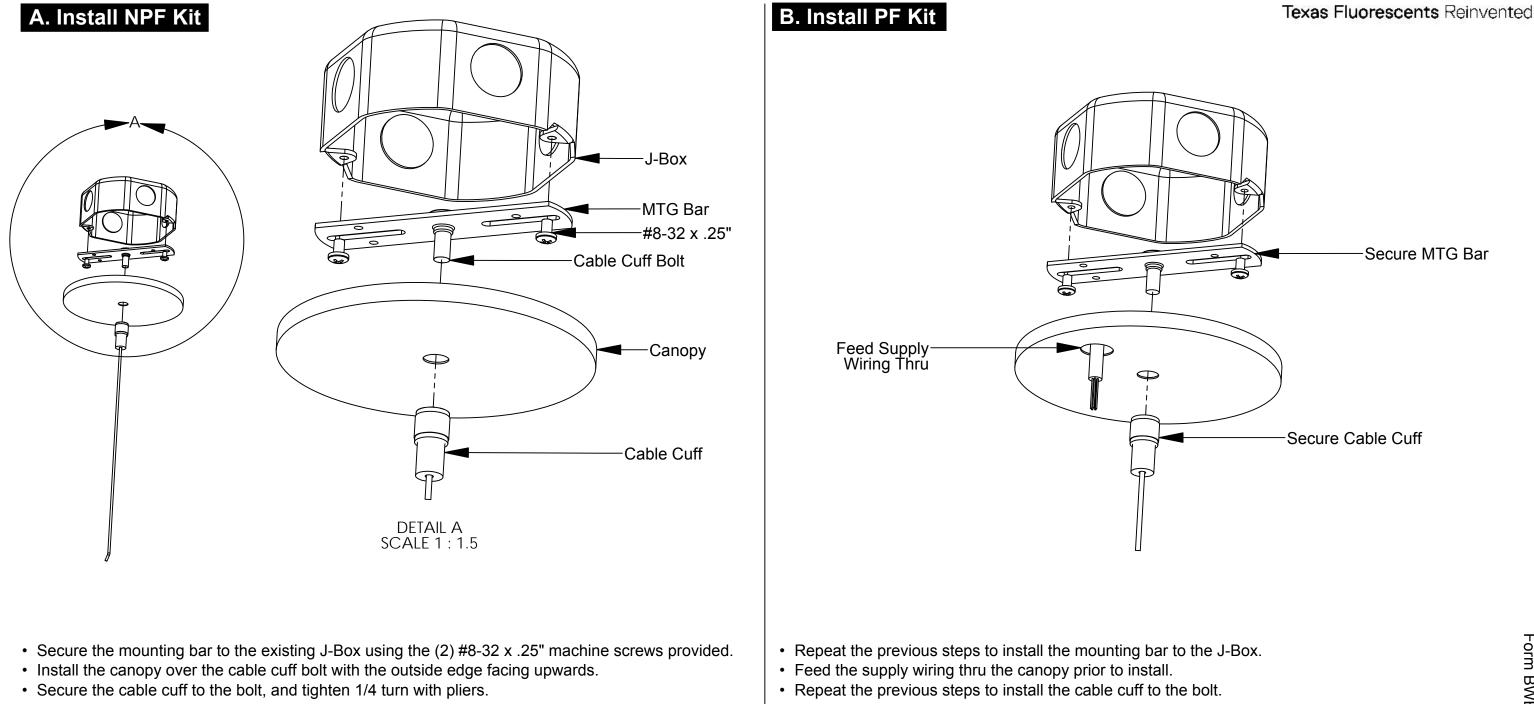

Step 1 - Installing Hanging Kits

5" White Canopy - Non Power (Provided)

5" White Canopy - Power (Provided)

Mounting Bar (Provided)

Pendant Cable (Provided)

Form BWE - SLP-Pendant, V2 05/19

Step 2 - Install Cont. Run Brackets