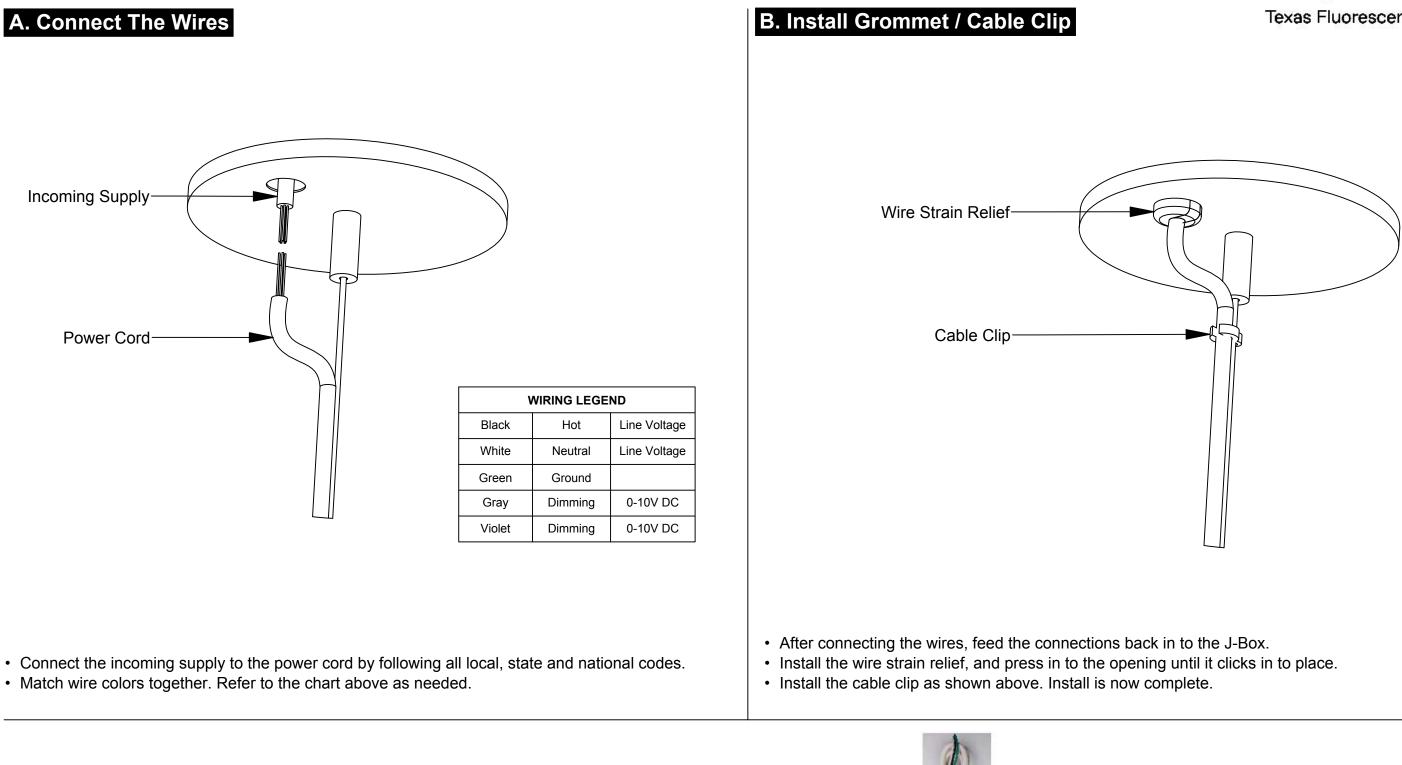

(Provided)

DETAIL C SCALE 1 : 2

Form BWE - SLP-Pendant, V2 05/19

Step 5 - Connect Power Cord

Pendant Power Cord (Provided)

Pendant Cable Clip (Provided)

Wire Strain Relief (Provided)

Form BWE - SLP-Pendant, V2 05/19