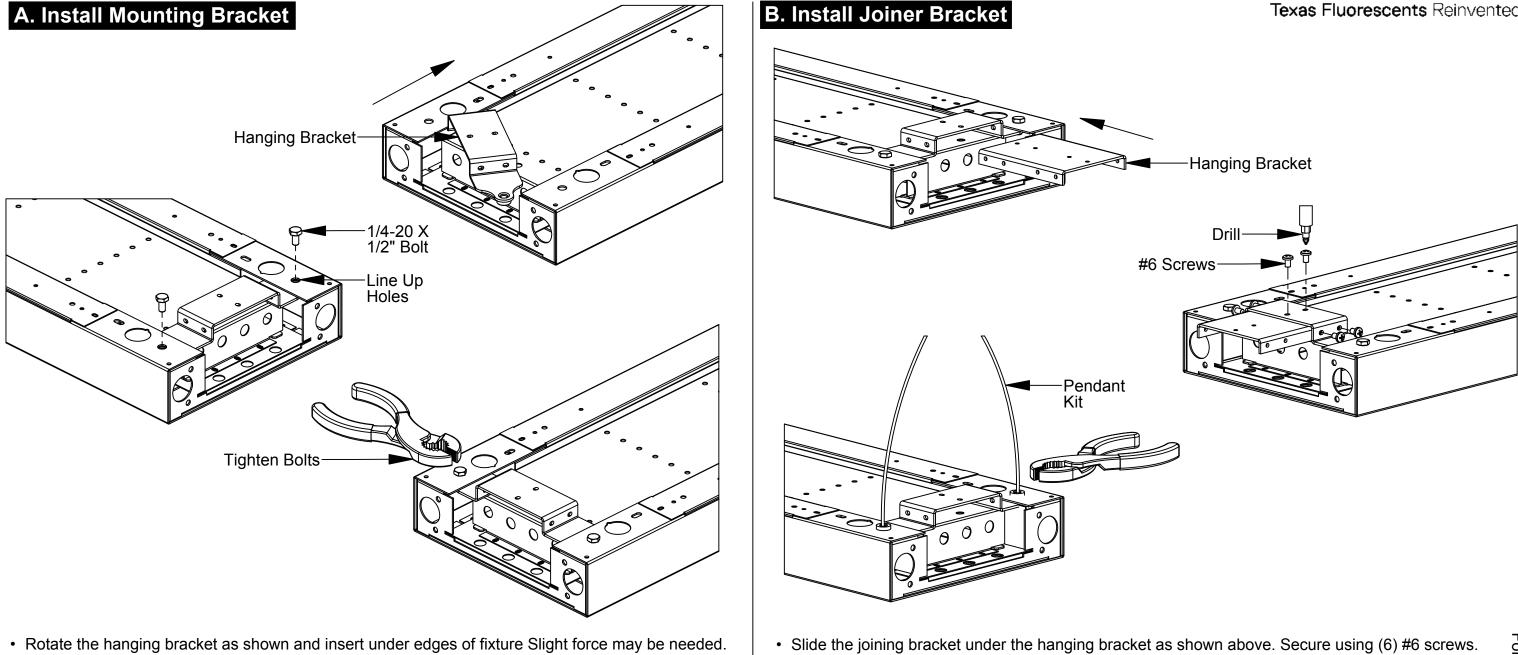

- Line the hanging bracket up with the holes in the fixture, and install (2) 1/4-20 x 1/2" bolts as shown.
- Tighten the bolts as shown above.

1/4-20 X 1/2"LG HEX BOLT (Provided)

#6 SCREW-PHILIPS (Provided)