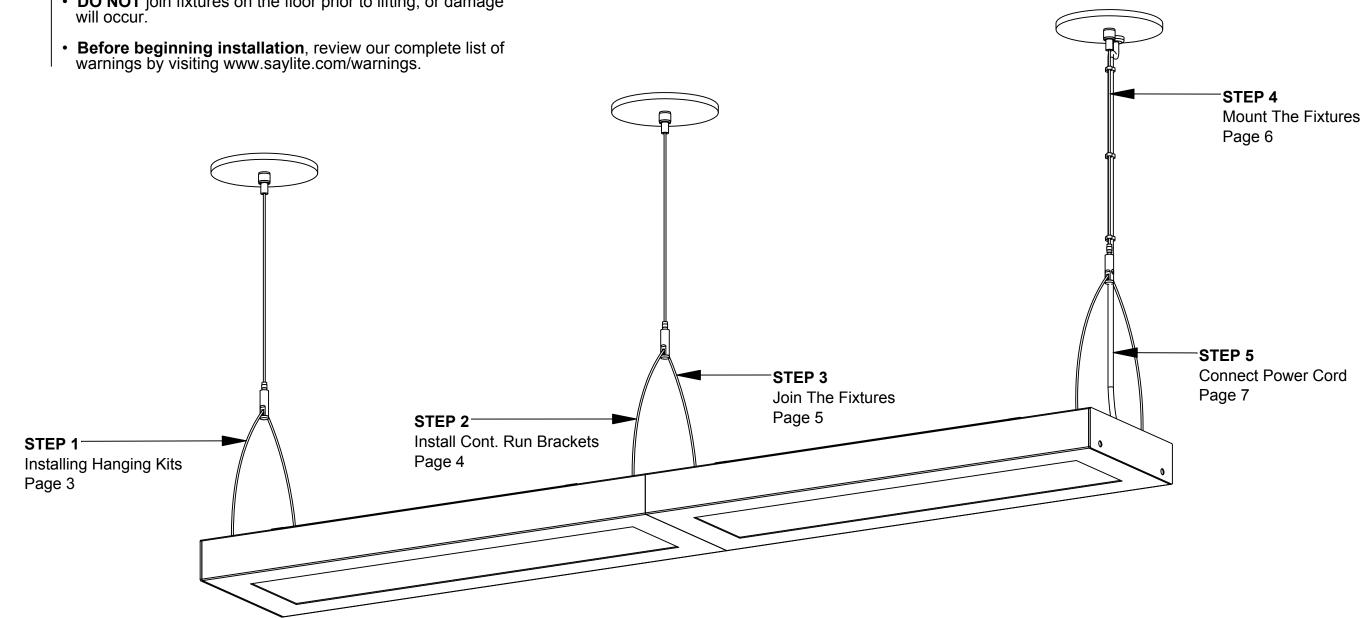

#### Overview

- This product must be installed in accordance with all applicable codes by a person familiar with the product. WARNINGS
  - Each luminaire must be properly supported during install.
  - **DO NOT** join fixtures on the floor prior to lifting, or damage will occur.

Step 1 - Installing Hanging Kits

5" White Canopy - Non Power (Provided)

5" White Canopy - Power (Provided)

Mounting Bar (Provided)

Pendant Cable (Provided)

Form BWE - SLP-Pendant, V2 05/19

Step 2 - Install Cont. Run Brackets

Step 3 - Join The Fixtures

#6 SCREW-PHILIPS PN: 8ZZ6C25MPP0Z

DRILL

• Slide the joining bracket under the hanging bracket as shown above. Secure using (6) #6 screws. • Install the remaining #6 screws as previously performed.

Step 4 - Mount The Fixture

(Provided)

DETAIL C SCALE 1 : 2

Form BWE - SLP-Pendant, V2 05/19

Step 5 - Connect Power Cord

Pendant Power Cord (Provided)

Pendant Cable Clip (Provided)

Wire Strain Relief (Provided)

Form BWE - SLP-Pendant, V2 05/19