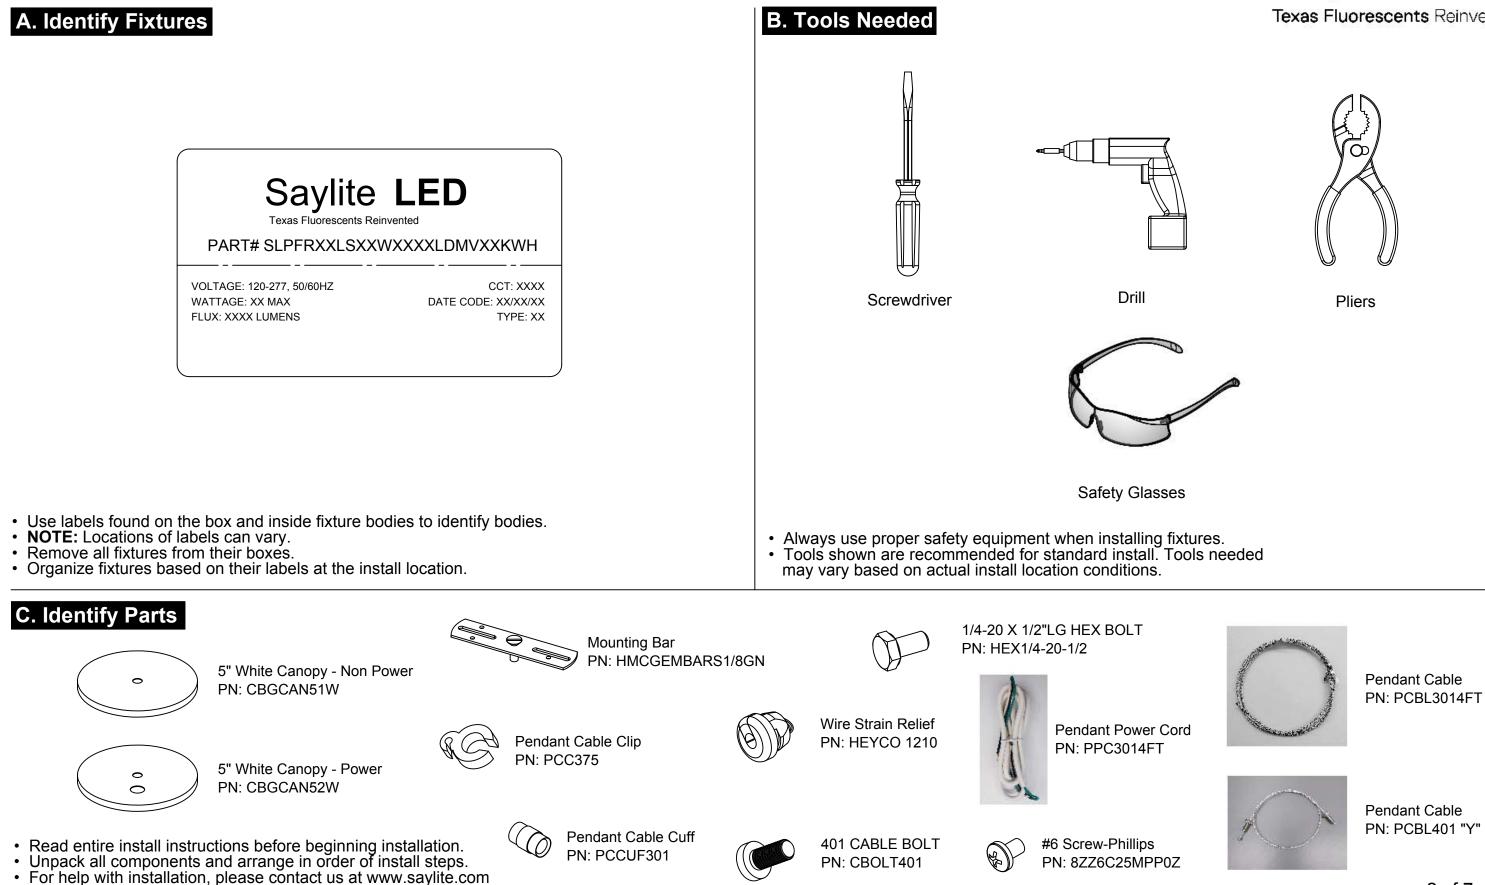

We believe in the power of light.

Form BWE - SLP-Pendant Cont Run Bracket, V2 05/19

**Preparation** - Tools/Parts Identification

or call us at (972) 247-3171.

Form BWE -SLP-Pendant Cont Run Bracket, V2 05/19

Step 1 - Installing Hanging Kits

5" White Canopy - Non Power (Provided)

5" White Canopy - Power (Provided)

Mounting Bar (Provided)

Pendant Cable (Provided)

Form BWE - SLP-Pendant, V2 05/19

Step 2 - Install Cont. Run Brackets