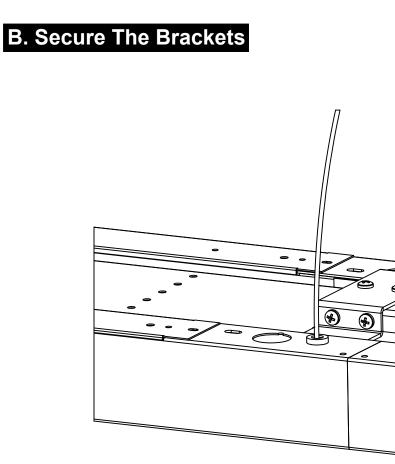

#6 SCREW-PHILIPS PN: 8ZZ6C25MPP0Z

DRILL

• Slide the joining bracket under the hanging bracket as shown above. Secure using (6) #6 screws. • Install the remaining #6 screws as previously performed.

Step 4 - Mount The Fixture