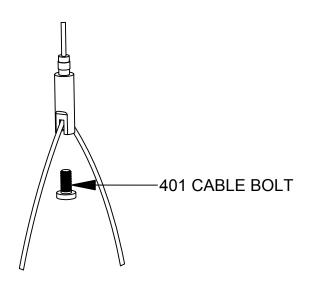

(Provided)

DETAIL C SCALE 1 : 2

Form BWE - SLP-Pendant, V2 05/19

Step 5 - Connect Power Cord

Pendant Power Cord (Provided)

Pendant Cable Clip (Provided)

Wire Strain Relief (Provided)

Form BWE - SLP-Pendant, V2 05/19