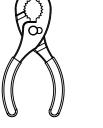

#6 SCREW-PHILIPS PN: 8ZZ6C25MPP0Z

DRILL

• Slide the joining bracket under the hanging bracket as shown above. Secure using (6) #6 screws. • Install the remaining #6 screws as previously performed.

Step 4 - Mount The Fixture