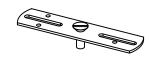

- Line the hanging bracket up with the holes in the fixture, and install (2) 1/4-20 x 1/2" bolts as shown.
- Tighten the bolts as shown above.

1/4-20 X 1/2"LG HEX BOLT (Provided)

#6 SCREW-PHILIPS (Provided)

PLIERS

DRILL

• On the opposite fixture, repeat the previously performed steps to install the hanging bracket. • Thread the bolts of the pendant kit in to the hanging bracket as shown. Tighten the bolts.