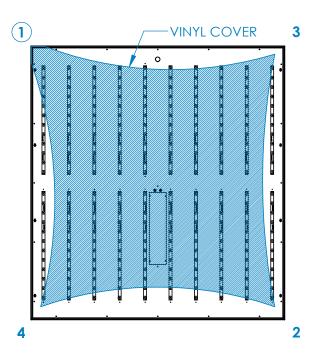

## A. Insert First Corner of Vinyl

- Insert the vinyl cover into corner 1 shown in the above diagram by tucking the cover edge into the small gap along the edge of the fixture.
- Insert approximately 3-6" of the cover in both directions going away from the corner.

# **B. Insert Second Corner of Vinyl**

- Insert the vinyl cover into corner 2 as shown in the above diagram by tucking the cover edge into the small gap along the edge of the fixture.
- Insert approximately 3-6" of the cover in both directions going away from the corner.
- Repeat these steps for corners 3 and 4 before continuing to the next page