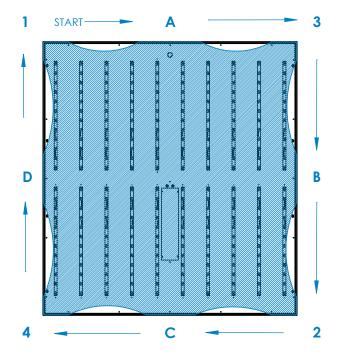

# 1 A B

- Insert section A of the vinyl cover into the shadowbox frame by tucking the cover edge into the small gap along the edge of the fixture.
- Repeat in a clockwise fashion, continuing to sections B through D.

# **B. Install Remaing Sections of Vinyl Cover**

- Starting at the remaining untucked section between corner 1 and section A, insert the vinyl cover into the shadowbox frame.
- Repeat in a clockwise fashion, following the arrows in the above diagram until the vinyl cover is fully installed.
- Fixture installation is now complete.