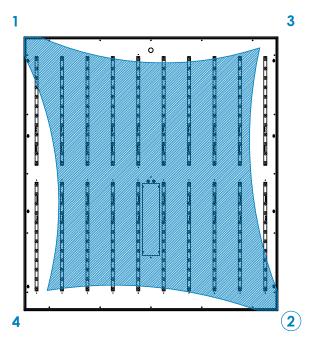

# **B. Insert Second Corner of Vinyl**

- Insert the vinyl cover into corner 2 as shown in the above diagram by tucking the cover edge into the small gap along the edge of the fixture.
- Insert approximately 3-6" of the cover in both directions going away from the corner.
- Repeat these steps for corners 3 and 4 before continuing to the next page