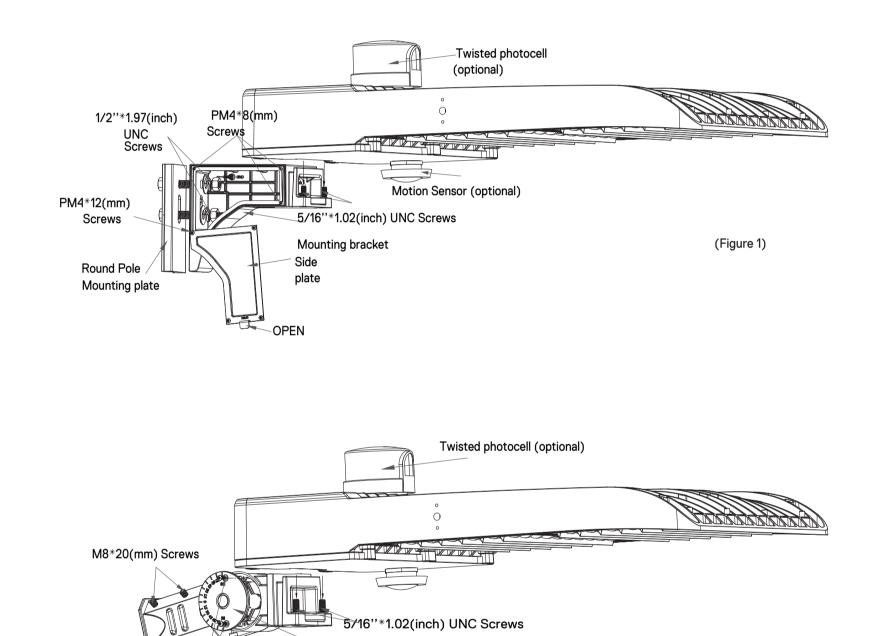

# Square/Round Pole

1. Remove the side plate from mounting bracket. Please skip to step 3 if mounted onto the square Pole.

- 2. Attach round pole mounting plate on mounting bracket.
- 3. Route the cord into mounting bracket through the hole for wiring, slide the fixture onto the bracket and tighten 2 bottom screws.
- 4. Slightly drag the wires to make sure the hole on bracket is sealed by silicon gasket.
- 5. Make wiring connection as per wire diagram below, replace the side plate and fasten screws.

Side plate

PM4\*12(mm) Screws