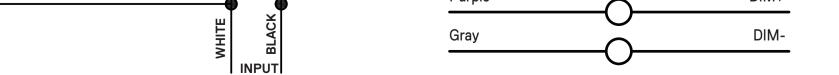

# Square/Round Pole

1. Remove the side plate from mounting bracket. Please skip to step 3 if mounted onto the square Pole.

- 2. Attach round pole mounting plate on mounting bracket.
- 3. Route the cord into mounting bracket through the hole for wiring, slide the fixture onto the bracket and tighten 2 bottom screws.
- 4. Slightly drag the wires to make sure the hole on bracket is sealed by silicon gasket.
- 5. Make wiring connection as per wire diagram below, replace the side plate and fasten screws.

# Slipfitter

- 1. Connect the wires to L / N / GND
- 2. Remove the cover and adjust the bracket to the desired angle
- 3. Install the bracket on the pole and fix it with screws

Wall Mount

- 1. Remove the side plate by loosen the screws.
- 2. Fix the back plate onto the arm bracket with screws provided.
- 3. Use the metal template provided to locate footprint on the wall to drill the holes, then fix the bracket on the wall with screws.
- 4. Route the power cord into wall mount bracket, slide the fixture onto the mounting bracket, then tighten bottom screws.
- 5. Make wiring connection inside of bracket and replace the side plate with screws.