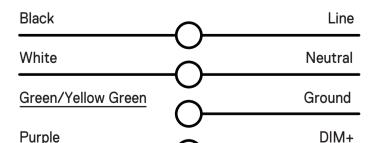

# Square/Round Pole

1. Remove the side plate from mounting bracket. Please skip to step 3 if mounted onto the square Pole.

- 2. Attach round pole mounting plate on mounting bracket.
- 3. Route the cord into mounting bracket through the hole for wiring, slide the fixture onto the bracket and tighten 2 bottom screws.
- 4. Slightly drag the wires to make sure the hole on bracket is sealed by silicon gasket.
- 5. Make wiring connection as per wire diagram below, replace the side plate and fasten screws.

# Slipfitter

- 1. Connect the wires to L / N / GND
- 2. Remove the cover and adjust the bracket to the desired angle
- 3. Install the bracket on the pole and fix it with screws

Wall Mount

- 1. Remove the side plate by loosen the screws.
- 2. Fix the back plate onto the arm bracket with screws provided.
- 3. Use the metal template provided to locate footprint on the wall to drill the holes, then fix the bracket on the wall with screws.
- 4. Route the power cord into wall mount bracket, slide the fixture onto the mounting bracket, then tighten bottom screws.
- 5. Make wiring connection inside of bracket and replace the side plate with screws.