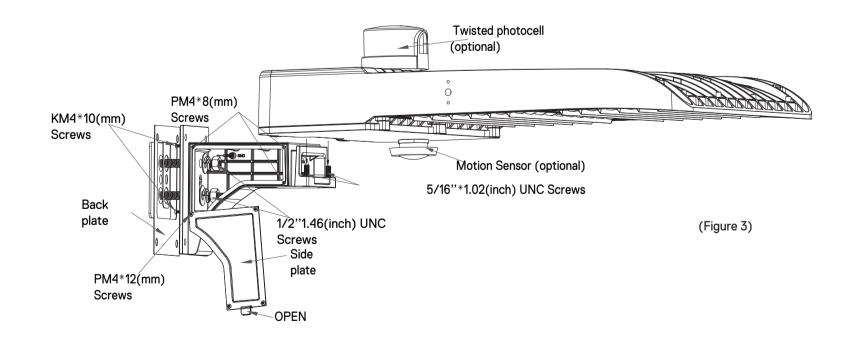

# Slipfitter

- 1. Connect the wires to L / N / GND
- 2. Remove the cover and adjust the bracket to the desired angle
- 3. Install the bracket on the pole and fix it with screws

Wall Mount

- 1. Remove the side plate by loosen the screws.
- 2. Fix the back plate onto the arm bracket with screws provided.
- 3. Use the metal template provided to locate footprint on the wall to drill the holes, then fix the bracket on the wall with screws.
- 4. Route the power cord into wall mount bracket, slide the fixture onto the mounting bracket, then tighten bottom screws.
- 5. Make wiring connection inside of bracket and replace the side plate with screws.

Side plate

PM4\*12(mm) Screws