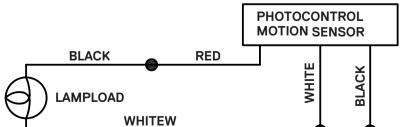

# Square/Round Pole

1. Remove the side plate from mounting bracket. Please skip to step 3 if mounted onto the square Pole.

- 2. Attach round pole mounting plate on mounting bracket.
- 3. Route the cord into mounting bracket through the hole for wiring, slide the fixture onto the bracket and tighten 2 bottom screws.
- 4. Slightly drag the wires to make sure the hole on bracket is sealed by silicon gasket.
- 5. Make wiring connection as per wire diagram below, replace the side plate and fasten screws.

# Slipfitter

- 1. Connect the wires to L / N / GND
- 2. Remove the cover and adjust the bracket to the desired angle
- 3. Install the bracket on the pole and fix it with screws

Wall Mount

- 1. Remove the side plate by loosen the screws.
- 2. Fix the back plate onto the arm bracket with screws provided.
- 3. Use the metal template provided to locate footprint on the wall to drill the holes, then fix the bracket on the wall with screws.
- 4. Route the power cord into wall mount bracket, slide the fixture onto the mounting bracket, then tighten bottom screws.
- 5. Make wiring connection inside of bracket and replace the side plate with screws.