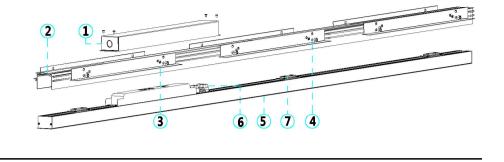

## Recessed instruction-LLLFRF96L/LLLFRR96L

- ①Driver box
- 28FT Shell
- ③Perforated flanged for 8FT /6pcs
- 4 Ajustment hole of installation height
- ⑤8FT fixture
- <sup>(6)</sup>Power input and the connection port
- ⑦Magnet for install