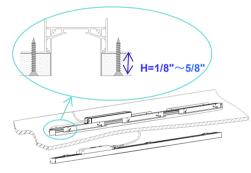

(2) Adjust installation wing to the desired height and secure to the fixture.

(4) Connect the lamp input line in outlet box according to the color mark corr esponding to the city electricity and dimming signal line, strain relief device need to be used before cord entry the outlet box during installation