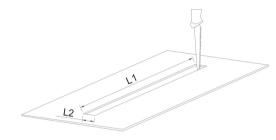

# Installation step:

(1) Drill installation holes and wiring hole as per scale by "L".

(3) Fix 8FT Shell in the slot.

(5) Install 4ft fixture to 4ft Shell

### **Recessed installation parameter**

|  | Size     | L2446mm (8.02Ft)     |
|--|----------|----------------------|
|  | L1 scale | 2448mm (8.03Ft) ±1mm |
|  | L2 scale | 38mm (0.125Ft)       |
|  |          |                      |