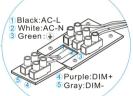

(2) Adjust installation wing to the desired height and secure to the fixture.

(4) Connect the lamp input line in outlet box according to the color mark corr esponding to the city electricity and dimming signal line, strain relief device need to be used before cord entry the outlet box during installation

Note: connect to 1 、 2 、 3 only if do not need to use dimming function, no need to connect 4 、 5

(6) Install is now complete.