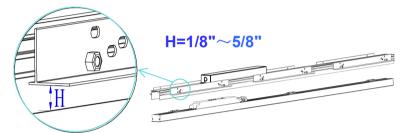

## Recessed instruction-LLLFRF96L/LLLFRR96L

- ①Driver box
- 28FT Shell
- ③Perforated flanged for 8FT /6pcs
- 4 Ajustment hole of installation height
- ⑤8FT fixture
- <sup>(6)</sup>Power input and the connection port
- ⑦Magnet for install

### **Recessed installation parameter**

|  | Size     | L2446mm (8.02Ft)     |
|--|----------|----------------------|
|  | L1 scale | 2448mm (8.03Ft) ±1mm |
|  | L2 scale | 38mm (0.125Ft)       |
|  |          |                      |

(2) Adjust installation wing to the desired height and secure to the fixture.

(4) Connect the lamp input line in outlet box according to the color mark corr esponding to the city electricity and dimming signal line, strain relief device need to be used before cord entry the outlet box during installation