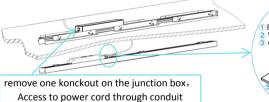

(2) Adjust installation wing to the desired height and secure to the fixture.

(4) Connect the lamp input line in outlet box according to the color mark corr esponding to the city electricity and dimming signal line, strain relief device need to be used before cord entry the outlet box during installation