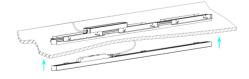

# Installation step:

(1) Drill installation holes and wiring hole as per scale by "L".

(3) Fix 8FT Shell in the slot.

(5) Install 4ft fixture to 4ft Shell