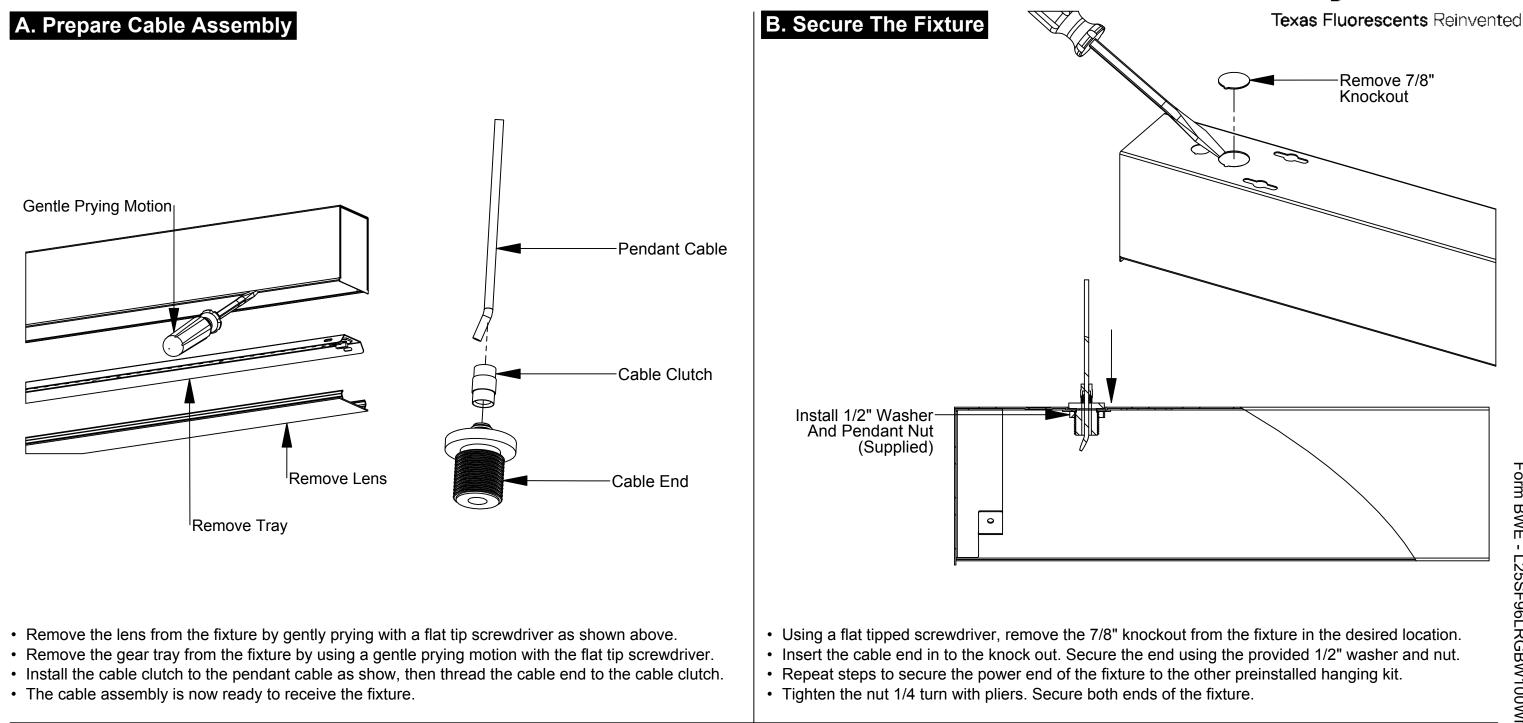

lled in accordance with all applicable codes by a person familiar with the product.
  - Each luminaire must be properly supported during install.
  - **DO NOT** join fixtures on the floor prior to lifting, or damage will occur.
  - Before beginning installation, review our complete list of warnings by visiting www.saylite.com/warnings.



We believe in the power of light.





Form BWE - L25SF96LRGBW100WMV-Pendant, V1 02/20

**Preparation** - Tools/Parts Identification



or call us at (972) 247-3171.





Safety Glasses

Pendant Cable PN: PCBL3014FT

Pendant Power Cord PN: PPC3015 (5 WIRE)

Step 1 - Installing Hanging Kits









5" White Canopy - Non Power (Provided)

5" White Canopy - Power (Provided)

Mounting Bar (Provided)



Pendant Cable (Provided)



Step 2 - Mount The Fixture







Pendant Cable Cuff





(Provided)

Cable End (Provided) 301-Pendant Nut (Provided)

Flat Tip Screwdriver



Step 3 - Connect Power Cord







Pendant Power Cord (Provided)

Pendant Cable Clip (Provided)



5 of 5



#### Move your mouse over image or click to enlarge





| 191 J | (EI) | 4 |  |  |  |
|-------|------|---|--|--|--|
| Ī     |      |   |  |  |  |