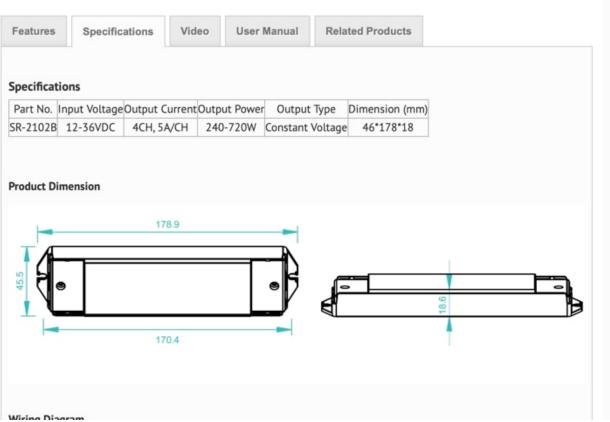

plete list of warnings by visiting www.saylite.com/warnings.



We believe in the power of light.





Form BWE - L25SF96LRGBW100WMV-Pendant, V1 02/20

**Preparation** - Tools/Parts Identification



or call us at (972) 247-3171.





Safety Glasses

Pendant Cable PN: PCBL3014FT

Pendant Power Cord PN: PPC3015 (5 WIRE)

Step 1 - Installing Hanging Kits









5" White Canopy - Non Power (Provided)

5" White Canopy - Power (Provided)

Mounting Bar (Provided)



Pendant Cable (Provided)



Step 2 - Mount The Fixture







Pendant Cable Cuff





(Provided)

Cable End (Provided) 301-Pendant Nut (Provided)

Flat Tip Screwdriver



Step 3 - Connect Power Cord







Pendant Power Cord (Provided)

Pendant Cable Clip (Provided)



5 of 5



#### Move your mouse over image or click to enlarge





| 191 J | (EI) | 4 |  |  |  |
|-------|------|---|--|--|--|
| Ī     |      |   |  |  |  |