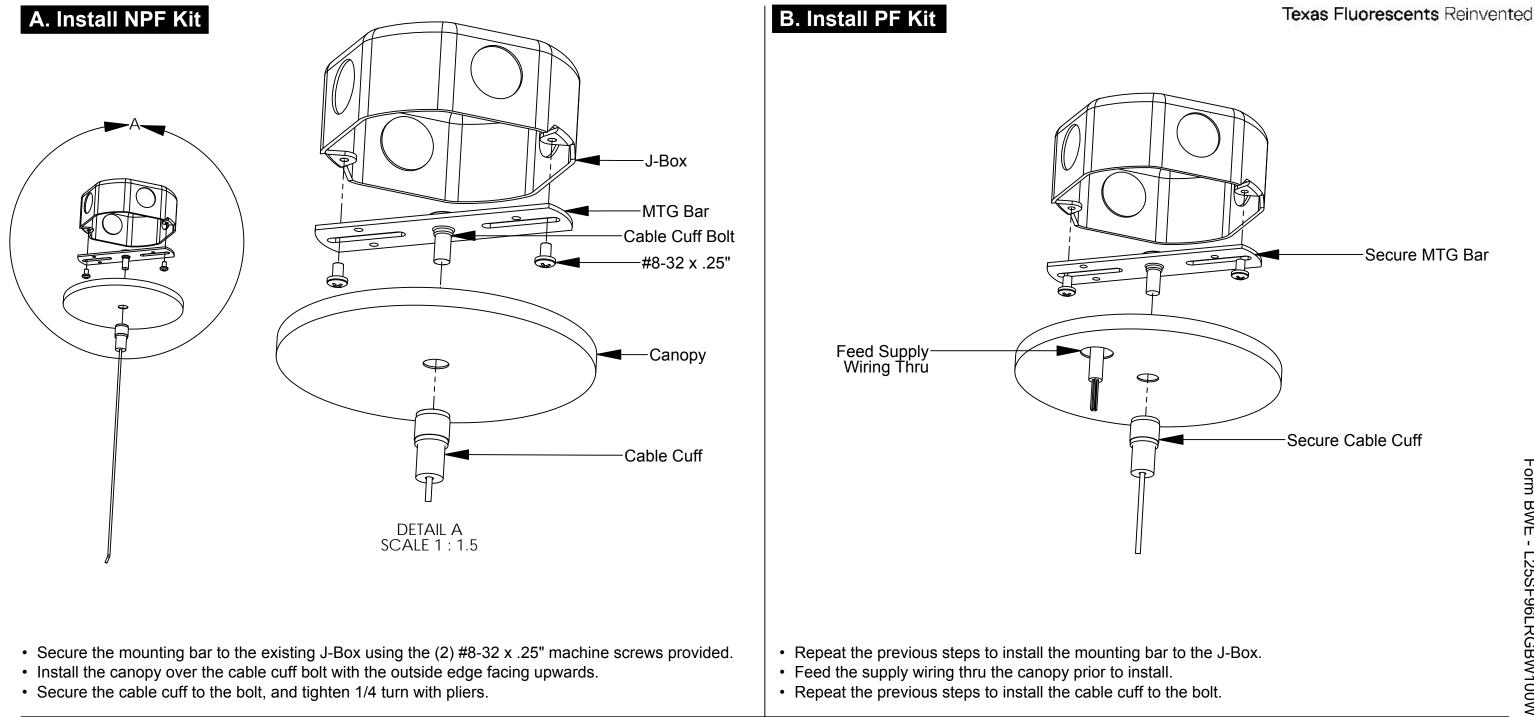

Step 1 - Installing Hanging Kits

5" White Canopy - Non Power (Provided)

5" White Canopy - Power (Provided)

Mounting Bar (Provided)

Pendant Cable (Provided)

Step 2 - Mount The Fixture

Pendant Cable Cuff

(Provided)

Cable End (Provided) 301-Pendant Nut (Provided)

Flat Tip Screwdriver

Step 3 - Connect Power Cord

Pendant Power Cord (Provided)

Pendant Cable Clip (Provided)

5 of 5