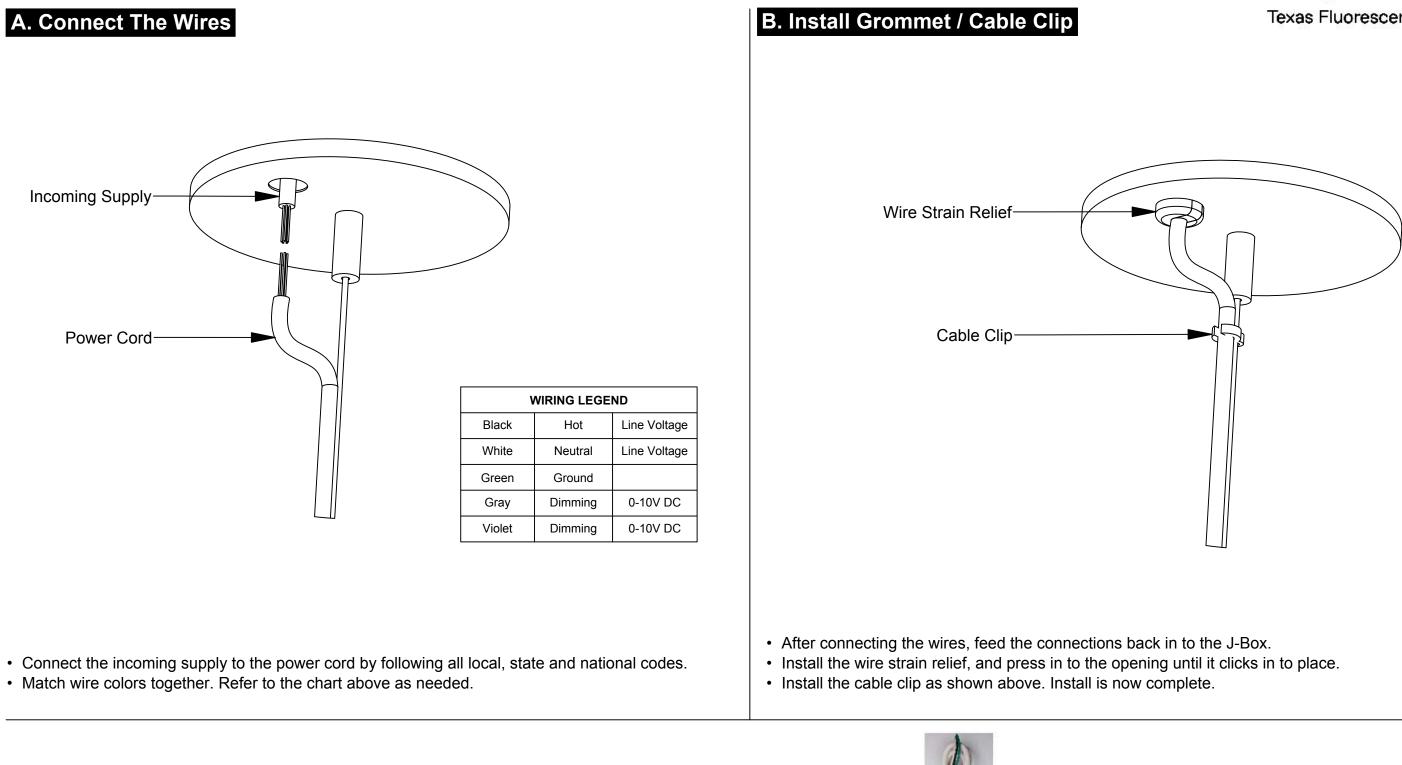

Cable End (Provided) 301-Pendant Nut (Provided)

Flat Tip Screwdriver

Step 3 - Connect Power Cord

Pendant Power Cord (Provided)

Pendant Cable Clip (Provided)

5 of 5