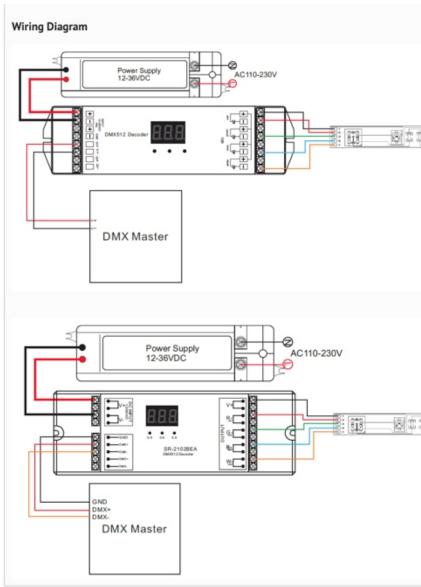

ete list of warnings by visiting www.saylite.com/warnings.



We believe in the power of light.





Form BWE - L25SF96LRGBW100WMV-Pendant, V1 02/20

**Preparation** - Tools/Parts Identification



or call us at (972) 247-3171.





Safety Glasses

Pendant Cable PN: PCBL3014FT

Pendant Power Cord PN: PPC3015 (5 WIRE)

Step 1 - Installing Hanging Kits









5" White Canopy - Non Power (Provided)

5" White Canopy - Power (Provided)

Mounting Bar (Provided)



Pendant Cable (Provided)



Step 2 - Mount The Fixture







Pendant Cable Cuff





(Provided)

Cable End (Provided) 301-Pendant Nut (Provided)

Flat Tip Screwdriver



Step 3 - Connect Power Cord







Pendant Power Cord (Provided)

Pendant Cable Clip (Provided)



5 of 5



#### Move your mouse over image or click to enlarge





| 191 J | (EI) | 4 |  |  |  |
|-------|------|---|--|--|--|
| Ī     |      |   |  |  |  |