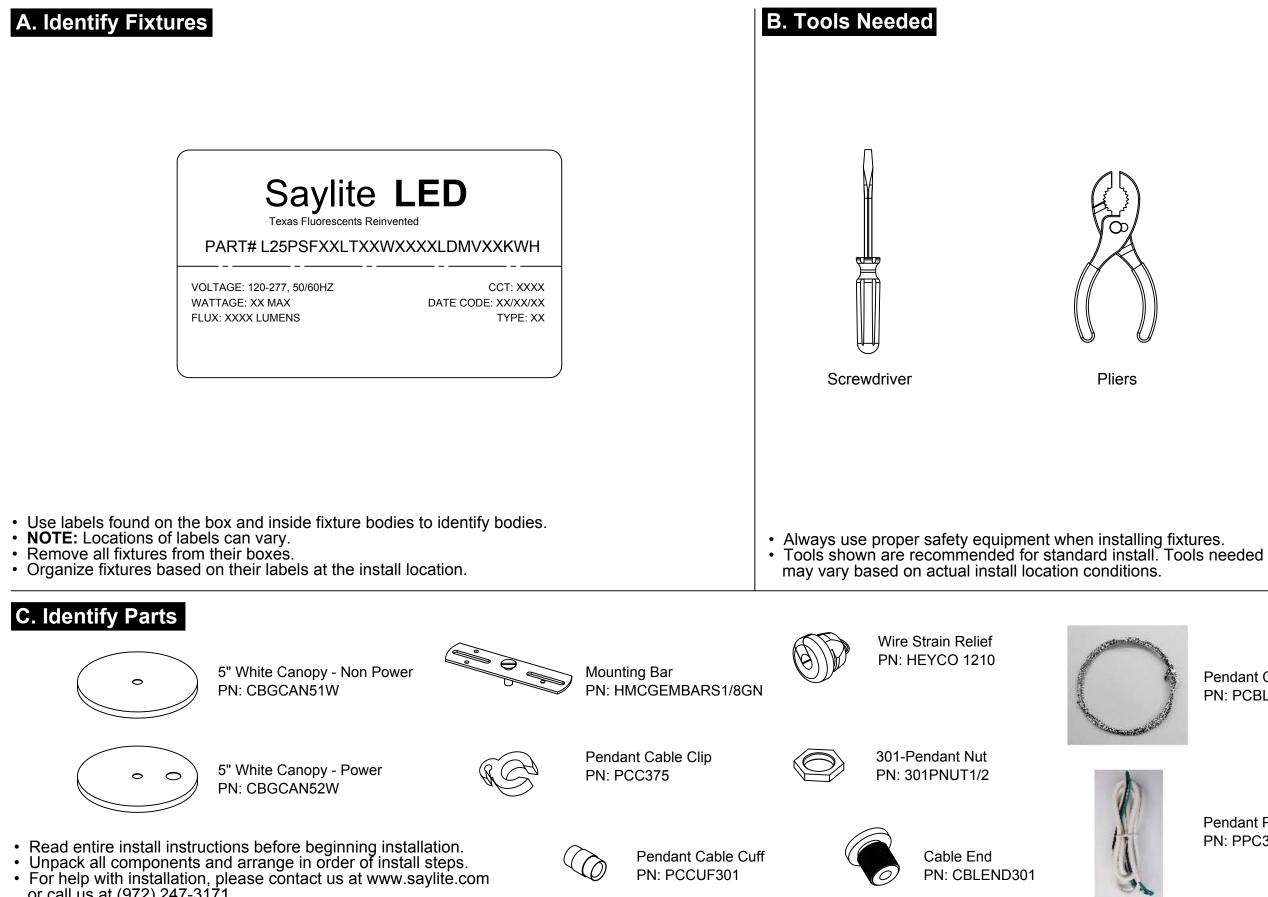

We believe in the power of light.

Form BWE - L25SF96LRGBW100WMV-Pendant, V1 02/20

**Preparation** - Tools/Parts Identification

or call us at (972) 247-3171.

Safety Glasses

Pendant Cable PN: PCBL3014FT

Pendant Power Cord PN: PPC3015 (5 WIRE)