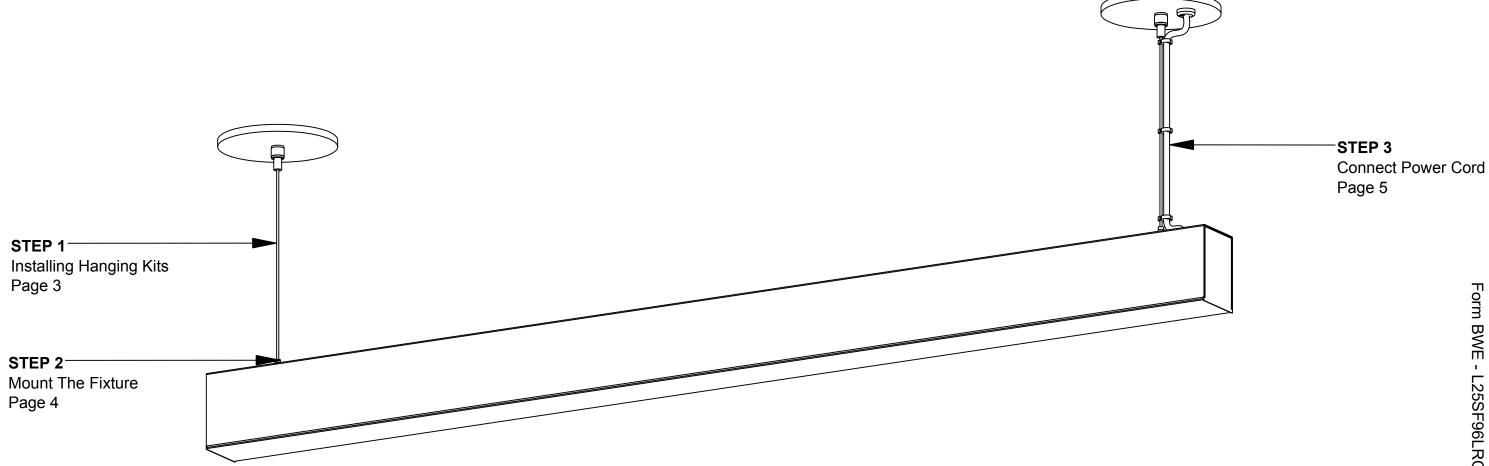

Step 1 - Installing Hanging Kits

5" White Canopy - Non Power (Provided)

5" White Canopy - Power (Provided)

Mounting Bar (Provided)

Pendant Cable (Provided)

Step 2 - Mount The Fixture

Pendant Cable Cuff

(Provided)

Cable End (Provided) 301-Pendant Nut (Provided)

Flat Tip Screwdriver

Step 3 - Connect Power Cord

Pendant Power Cord (Provided)

Pendant Cable Clip (Provided)

5 of 5