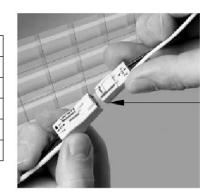

- Wire fixtures to the incoming power supply using the provided quick disconnect clip.
- For dimming option, refer to wiring legend above.
- Use UL approved connectors only. Follow all local, state and national codes.
- Mount the fixture to the desired surface, secure the fixture with anchored screws (not provided).
- After connecting new electrical components to power feed, install the ballast to the fixture pan.
- Slide the ballast over the sides of the pan until it is flush against the pan, then use four (4) screws minimum (not provided) to secure the ballast to the pan as shown in Detail A.