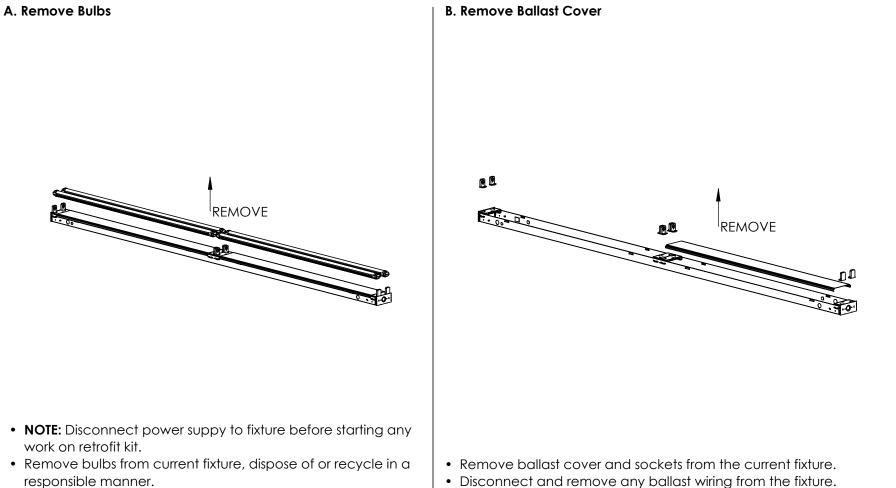

# 4RB/8RB-X1-Retrofit Installation Instructions

Step 1 - Remove Ballast and Bulbs