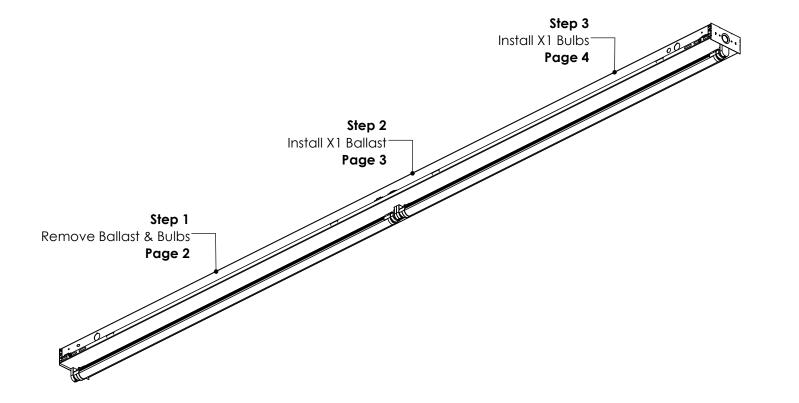

### 4RB/8RB-X1-Retrofit Installation Instructions Overview

# 4RB/8RB-X1-Retrofit Installation Instructions

Step 1 - Remove Ballast and Bulbs

# 4RB/8RB-X1-Retrofit Installation Instructions

Step 2 - Install New X1 Ballast

**4RB/8RB-X1-Retrofit** Installation Instructions **Step 3 -** Install X1 Bulbs to Sockets

A. Install Bulbs

- Insert the bulbs to the sockets and then rotate the bulbs until they lock into place.
- Fixture installation is now complete.