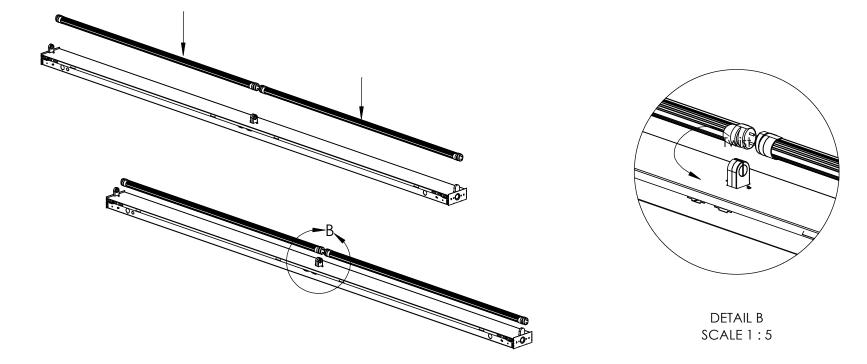

**4RB/8RB-X1-Retrofit** Installation Instructions **Step 3 -** Install X1 Bulbs to Sockets

A. Install Bulbs

- Insert the bulbs to the sockets and then rotate the bulbs until they lock into place.
- Fixture installation is now complete.