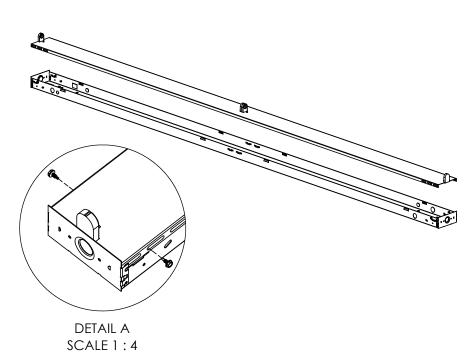

## B. Secure New Ballast Cover to Fixture Pan

| WIRING LEGEND |         |              |
|---------------|---------|--------------|
| BLACK         | HOT     | Line Voltage |
| WHITE         | NEUTRAL | Line Voltage |
| GREEN         | GROUND  |              |
| GRAY          | DIMMING | 0-10V DC     |
| VIOLET        | DIMMING | 0-10V DC     |
|               |         |              |

- Wire fixtures to the incoming power supply using the provided quick disconnect clip.
- For dimming option, refer to wiring legend above.
- Use UL approved connectors only. Follow all local, state and national codes.
- Mount the fixture to the desired surface, secure the fixture with anchored screws (not provided).
- After connecting new electrical components to power feed, install the ballast to the fixture pan.
- Slide the ballast over the sides of the pan until it is flush against the pan, then use four (4) screws minimum (not provided) to secure the ballast to the pan as shown in Detail A.