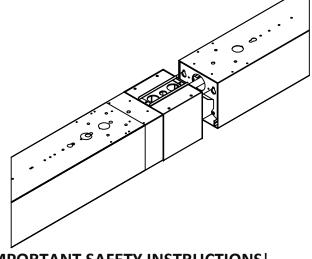

## INSTALLATION INSTRUCTIONS FOR THE JOINER BOX HANGING KIT

**APPLICATION:** Pendant Mount Lighting