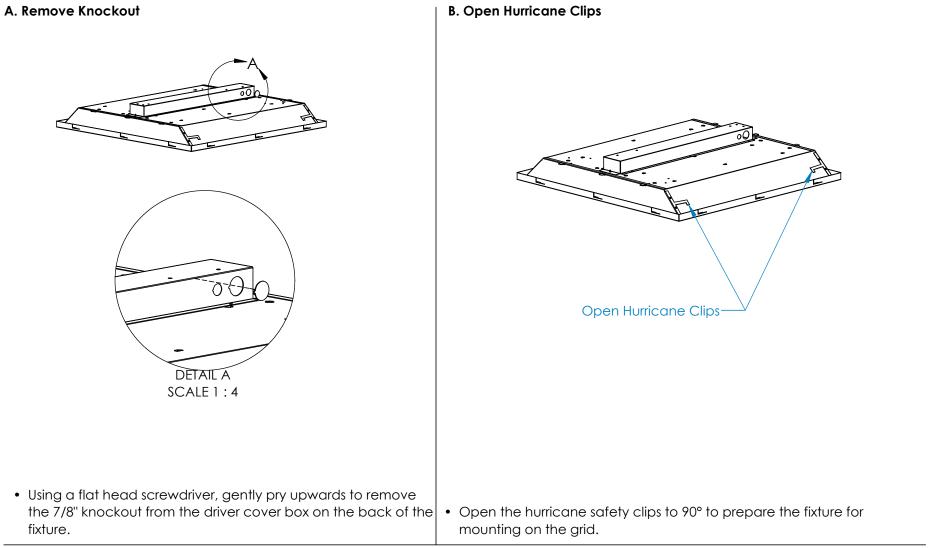

• Any additional hardware needed for this installation will be provided by others. ICF Installation Instructions Step 3 - Prepare Fixture