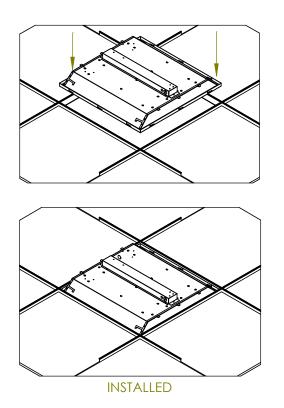

### A. Install the Fixture

• Lay the fixture into the grid as shown above. Make sure all hurricane clips are over grid.