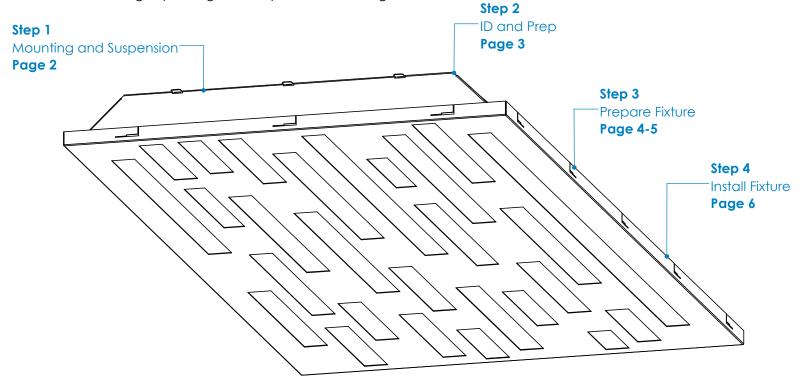

# ICF Installation Instructions Step 1 - Mounting and Suspension

**\*NOTE:** Length and width dimensions will vary according to specific fixture model being installed. Measure each fixture to be installed to ensure the grid spacing is correct.

ICF Installation Instructions Step 2 - Identification and Preparation