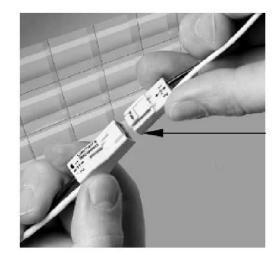

## B. Connect Fixture Wiring

| \      | WIRING LEGEND |              |  |
|--------|---------------|--------------|--|
| BLACK  | HOT           | Line Voltage |  |
| WHITE  | NEUTRAL       | Line Voltage |  |
| GREEN  | GROUND        |              |  |
| GRAY   | DIMMING       | 0-10V DC     |  |
| VIOLET | DIMMING       | 0-10V DC     |  |

- Wire each fixture to the incoming power supply using the provided quick disconnect clip as shown.\*
- For dimming option, refer to wiring legend above.
- Use UL approved connectors only. Follow all local, state and national codes. Repeat for all remaining fixtures.