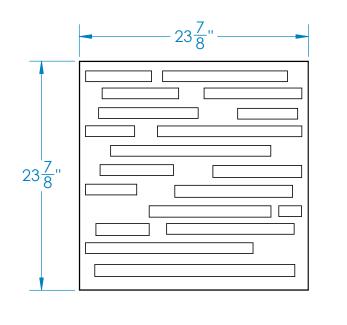

# A. Transfer Fixture Measurements\*

# **B. Cut Ceiling Panels** XX

- Note the length and width of the fixture.
- Transfer the dimensions to the hanging grid and set the grid rails to the proper width.

• Optional: Cut ceiling tiles to fit custom fixture spaced grids.

**\*NOTE:** Length and width dimensions will vary according to specific fixture model being installed. Measure each fixture to be installed to ensure the grid spacing is correct.

ICF Installation Instructions Step 2 - Identification and Preparation