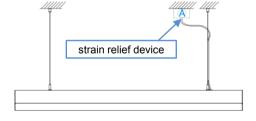

### (1) Fix pendant wires on ceiling

(3) Connect the lamp input line in outlet box according to the color mark corresponding to the city electricity and dimming signal line, strain relief device need to be used before cord entry the outlet box during installation.

(4) Complete installation

Explain: connect to ①、②、③ only if do not need to use dimming function, no need to connect ④、⑤

Note: A outlet box and strain relief device (prepare by user)