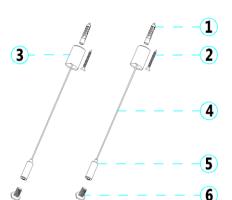

#### Pendant accessories

①Expansion plug-RUS / 2 pcs

②Self-tapping screw / 2 pcs

3Davit / 2 pcs

④Pendant wire/ 2 pcs

⑤Hanging head / 2 pcs

6 hexagonal screw bolt / 2 pcs