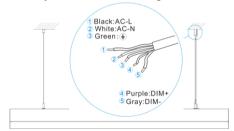

### (1) Fix pendant wires on ceiling

(3) Connect the lamp input line in outlet box according to the color mark corresponding to the city electricity and dimming signal line, strain relief device need to be used before cord entry the outlet box during installation.

(4) Complete installation

Explain: connect to ①、②、③ only if do not need to use dimming function, no need to connect ④、⑤

Note: A outlet box and strain relief device (prepare by user)