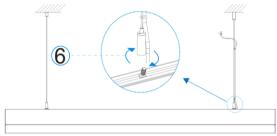

### (1) Fix pendant wires on ceiling

(3) Connect the lamp input line in outlet box according to the color mark corresponding to the city electricity and dimming signal line, strain relief device need to be used before cord entry the outlet box during installation.

(4) Complete installation

Explain: connect to ①、②、③ only if do not need to use dimming function, no need to connect ④、⑤

Note: A outlet box and strain relief device (prepare by user)