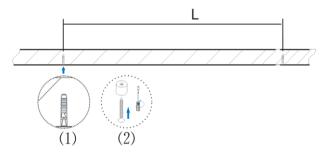

### (1) Fix pendant wires on ceiling

(3) Connect the lamp input line in outlet box according to the color mark corresponding to the city electricity and dimming signal line, strain relief device need to be used before cord entry the outlet box during installation.

## Pendant installation parameter

| 1      | Size                   | 1230mm (4.04Ft)    | 1839mm (6.03Ft)     | L2449mm(8.03Ft)     | 1 |
|--------|------------------------|--------------------|---------------------|---------------------|---|
| í<br>I | φ6mm/hole scale by "L" | 995mm(3.26Ft)±10mm | 1340mm(4.40Ft)±10mm | 1950mm(6.40Ft)±10mm | ī |