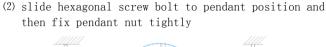

### (1) Fix pendant wires on ceiling

(3) Connect the lamp input line in outlet box according to the color mark corresponding to the city electricity and dimming signal line, strain relief device need to be used before cord entry the outlet box during installation.