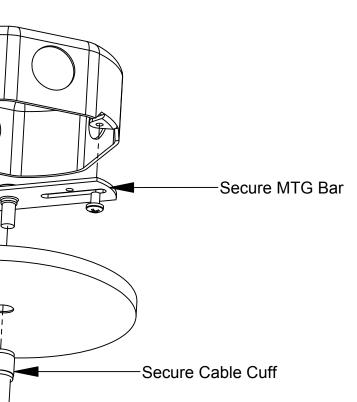

Pendant Power Cord PN: PPC3014FT

Form BWE - 44/66-Pendant, V2 11/18

2 of 5

Step 1 - Installing Hanging Kits

- Secure the mounting bar to the existing J-Box using the (2) #8-32 x .25" machine screws provided.
- Install the canopy over the cable cuff bolt with the outside edge facing upwards.
- Secure the cable cuff to the bolt, and tighten 1/4 turn with pliers.

5" White Canopy - Power (Provided)

Mounting Bar (Provided)

Pendant Cable (Provided)

Repeat the previous steps to install the mounting bar to the J-Box.
Feed the supply wiring thru the canopy prior to install.
Repeat the previous steps to install the cable cuff to the bolt.

3 of 5

Step 2 - Mount The Fixture

Pendant Cable Cuff (Provided)

Cable End (Provided) 301-Pendant Nut (Provided)

Step 3 - Connect Power Cord

Wire Strain Relief

(Provided)

Pendant Power Cord (Provided)