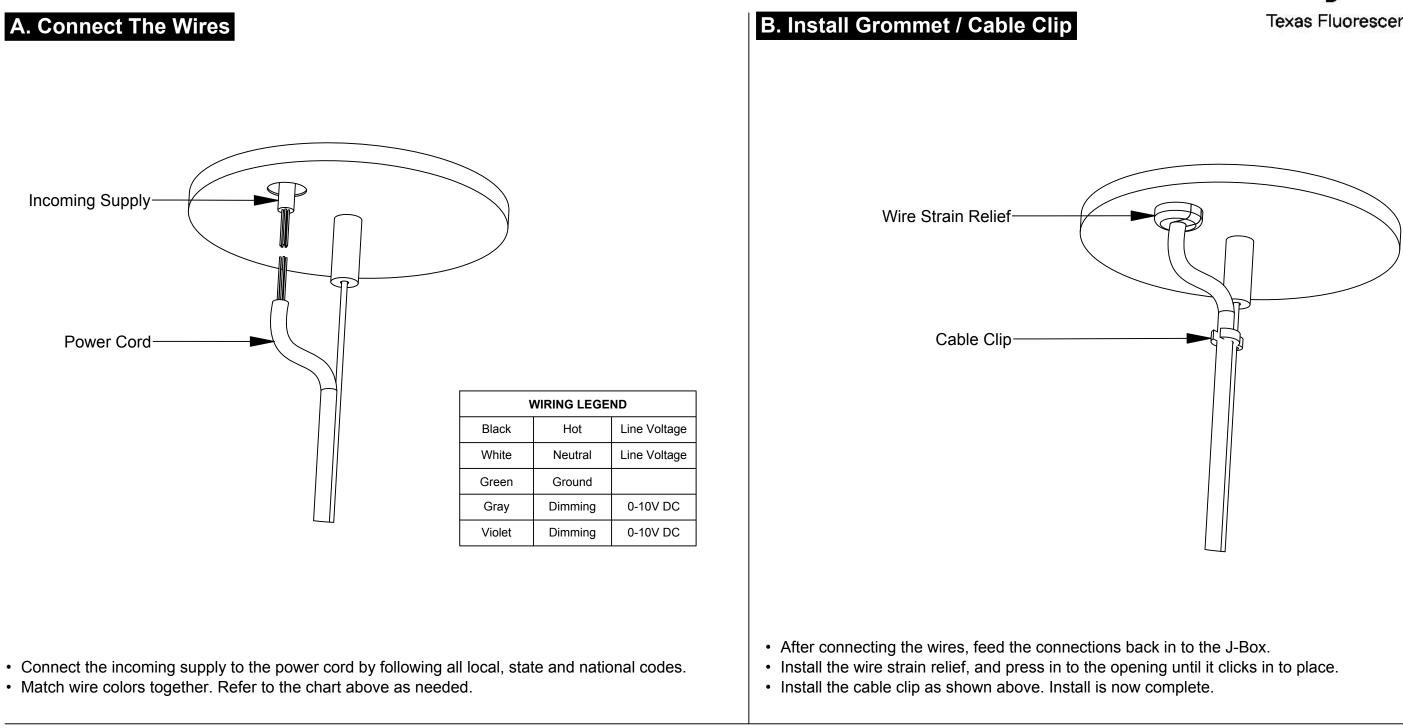

3 of 5

Step 2 - Mount The Fixture

Pendant Cable Cuff (Provided)

Cable End (Provided) 301-Pendant Nut (Provided)

Step 3 - Connect Power Cord

Wire Strain Relief

(Provided)

Pendant Power Cord (Provided)

Pendant Cable Clip (Provided)

Form BWE - 44/66-Pendant, V2 11/18

5 of 5