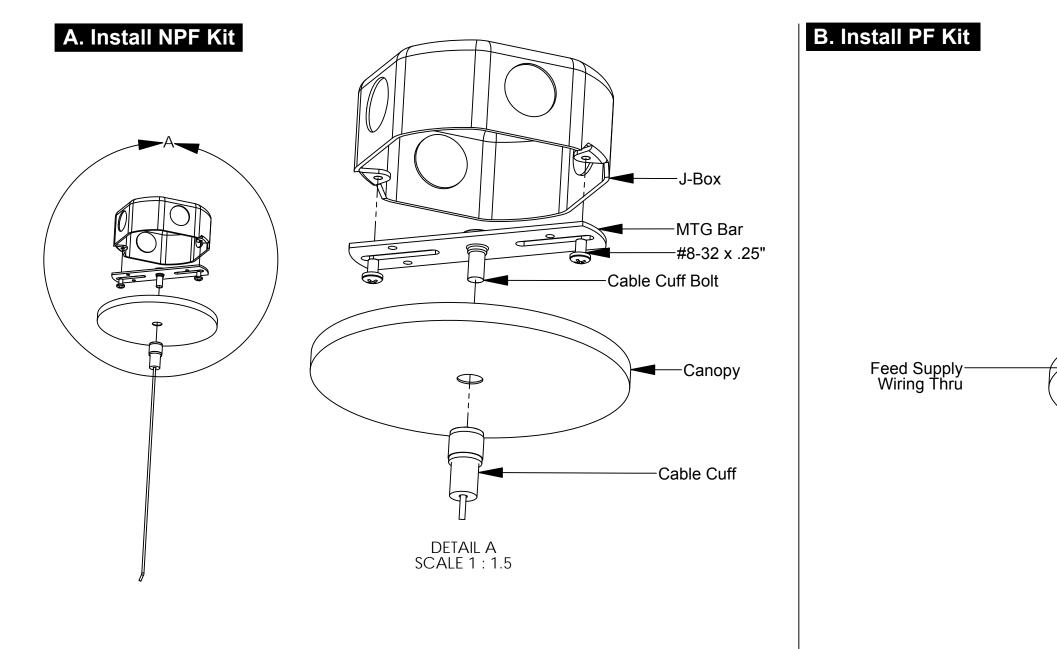

Pendant Power Cord PN: PPC3014FT

Form BWE - 44/66-Pendant, V2 11/18

2 of 5

Step 1 - Installing Hanging Kits

- Secure the mounting bar to the existing J-Box using the (2) #8-32 x .25" machine screws provided.
- Install the canopy over the cable cuff bolt with the outside edge facing upwards.
- Secure the cable cuff to the bolt, and tighten 1/4 turn with pliers.

5" White Canopy - Power (Provided)

Mounting Bar (Provided)

Pendant Cable (Provided)

Repeat the previous steps to install the mounting bar to the J-Box.
Feed the supply wiring thru the canopy prior to install.
Repeat the previous steps to install the cable cuff to the bolt.

3 of 5

Step 2 - Mount The Fixture

Pendant Cable Cuff (Provided)

Cable End (Provided) 301-Pendant Nut (Provided)

Step 3 - Connect Power Cord

Wire Strain Relief

(Provided)

Pendant Power Cord (Provided)