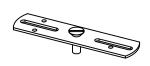

Pendant Power Cord PN: PPC3014FT

Form BWE - 44/66-Pendant, V2 11/18

2 of 5

Step 1 - Installing Hanging Kits

- Secure the mounting bar to the existing J-Box using the (2) #8-32 x .25" machine screws provided.
- Install the canopy over the cable cuff bolt with the outside edge facing upwards.
- Secure the cable cuff to the bolt, and tighten 1/4 turn with pliers.

5" White Canopy - Power (Provided)

Mounting Bar (Provided)

Pendant Cable (Provided)

Repeat the previous steps to install the mounting bar to the J-Box.
Feed the supply wiring thru the canopy prior to install.
Repeat the previous steps to install the cable cuff to the bolt.