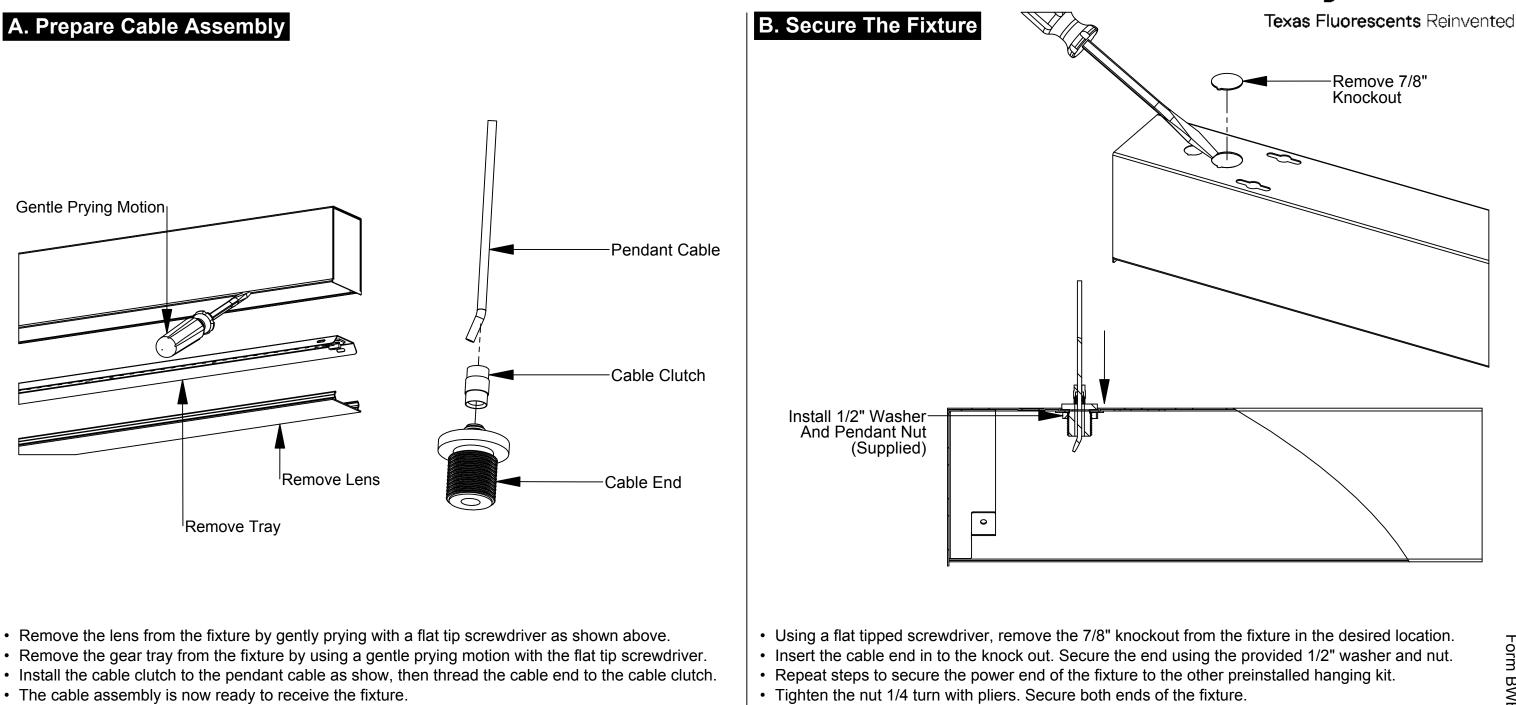

3 of 5

Step 2 - Mount The Fixture

Pendant Cable Cuff (Provided)

Cable End (Provided) 301-Pendant Nut (Provided)

Step 3 - Connect Power Cord

Wire Strain Relief

(Provided)

Pendant Power Cord (Provided)

Pendant Cable Clip (Provided)

Form BWE - 44/66-Pendant, V2 11/18

5 of 5