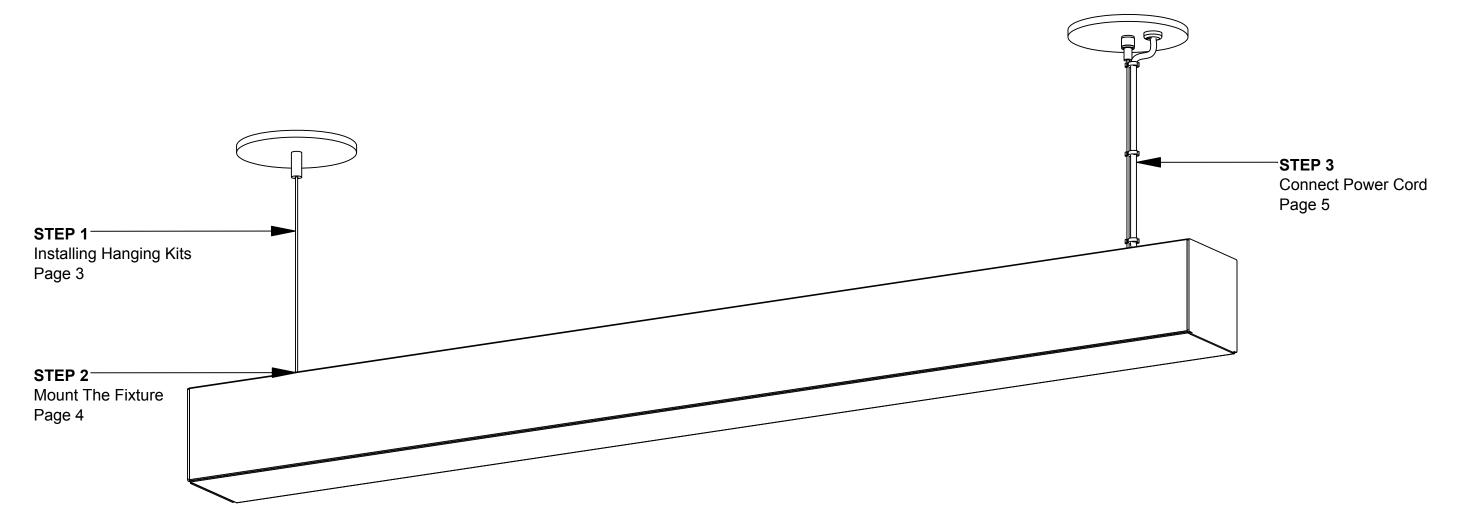

Pendant Power Cord PN: PPC3014FT

Form BWE - 44/66-Pendant, V2 11/18

2 of 5

Step 1 - Installing Hanging Kits

- Secure the mounting bar to the existing J-Box using the (2) #8-32 x .25" machine screws provided.
- Install the canopy over the cable cuff bolt with the outside edge facing upwards.
- Secure the cable cuff to the bolt, and tighten 1/4 turn with pliers.

5" White Canopy - Power (Provided)

Mounting Bar (Provided)

Pendant Cable (Provided)

Repeat the previous steps to install the mounting bar to the J-Box.
Feed the supply wiring thru the canopy prior to install.
Repeat the previous steps to install the cable cuff to the bolt.

3 of 5

Step 2 - Mount The Fixture

Pendant Cable Cuff (Provided)

Cable End (Provided) 301-Pendant Nut (Provided)

Step 3 - Connect Power Cord

Wire Strain Relief

(Provided)

Pendant Power Cord (Provided)