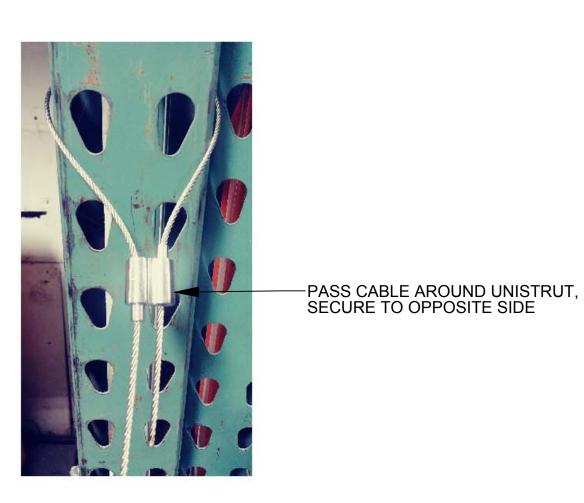

#### B. Hang The Sections

- Pass C-3/32 cable thru the polygon pendant canopy in the direction and orientation shown.
- Repeat for all remaining cables.

• Pass the C-3/32 cable thru one side of the C-3/32 Loop Gripper, around the preinstalled Unistrut and back in to the opposite side of the Loop Gripper as shown. Repeat for all remaining cables. • Adjust cables to desired length at this time.