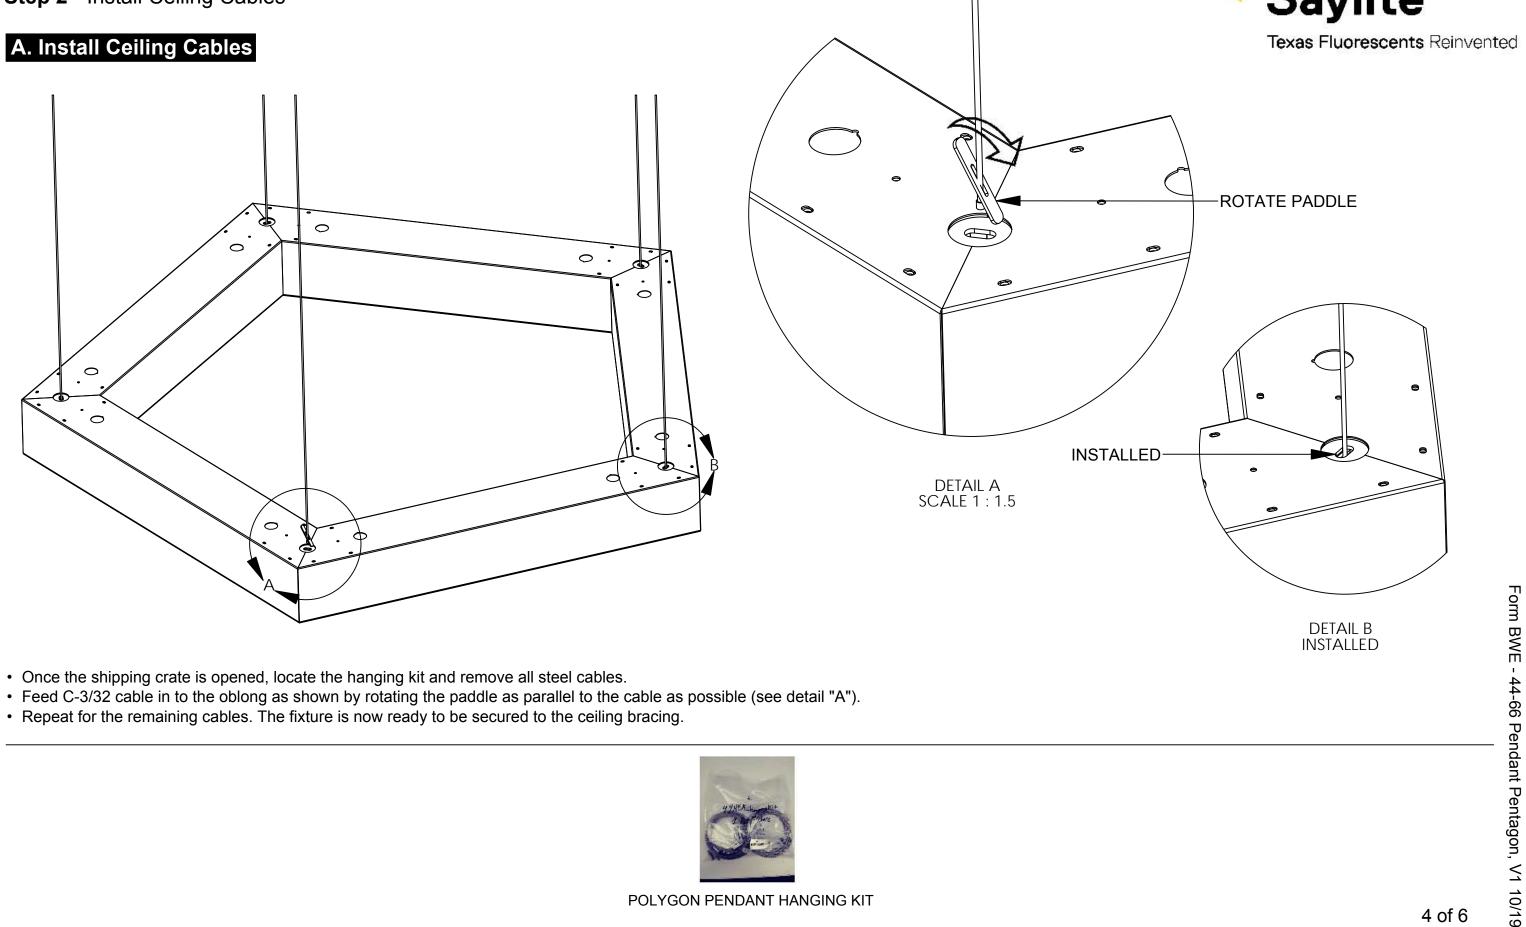

p is able to support fixture weight of 100lbs. screws as shown.

Step 2 - Install Ceiling Cables

Step 3 - Install Fixture