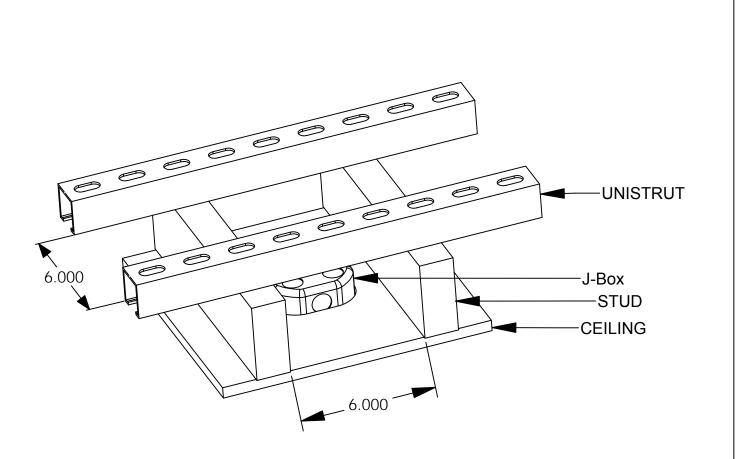

#### A. Install Ceiling Bracing

- NOTE: Ceiling bracing installed in this step must be able to support fixture weight of 100lbs.
- Securely install J-Box in desired location, flush with the outside face of ceiling panel.
- Securely install 2 ceiling studs on either side of the J-Box at 6" between inside faces.
- Securely install 2 pieces of Unistrut upon the ceiling studs at a 6" between inside faces.