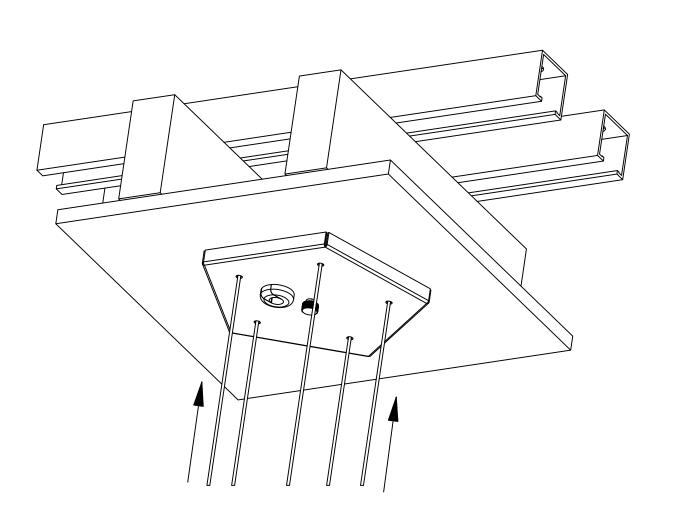

#### A. Install Ceiling Bracing

- NOTE: Ceiling bracing installed in this step must be able to support fixture weight of 100lbs.
- Securely install J-Box in desired location, flush with the outside face of ceiling panel.
- Securely install 2 ceiling studs on either side of the J-Box at 6" between inside faces.
- Securely install 2 pieces of Unistrut upon the ceiling studs at a 6" between inside faces.

• NOTE: Confirm bracing installed in previous step is able to support fixture weight of 100lbs.

**B. Install Mounting Bar** 

• Install the mounting bar to the J-Box using 2 #8-32 screws as shown.

POLYGON PENDANT HANGING KIT

p is able to support fixture weight of 100lbs. screws as shown.

Step 2 - Install Ceiling Cables

Step 3 - Install Fixture