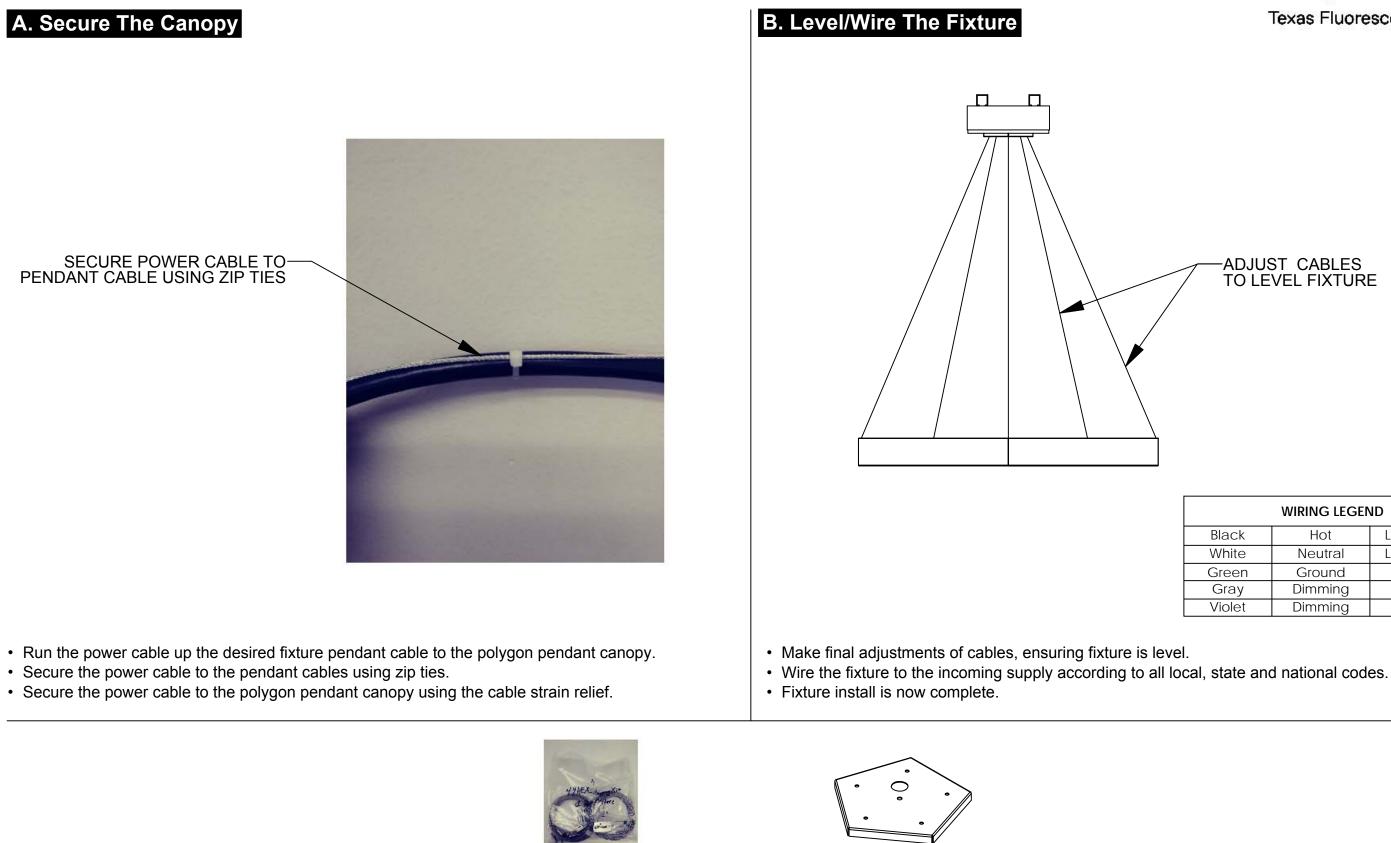

#### -ADJUST CABLES TO LEVEL FIXTURE

| WIRING LEGEND |         |              |
|---------------|---------|--------------|
| Black         | Hot     | Line Voltage |
| White         | Neutral | Line Voltage |
| Green         | Ground  |              |
| Gray          | Dimming | 0-10V DC     |
| Violet        | Dimming | 0-10V DC     |