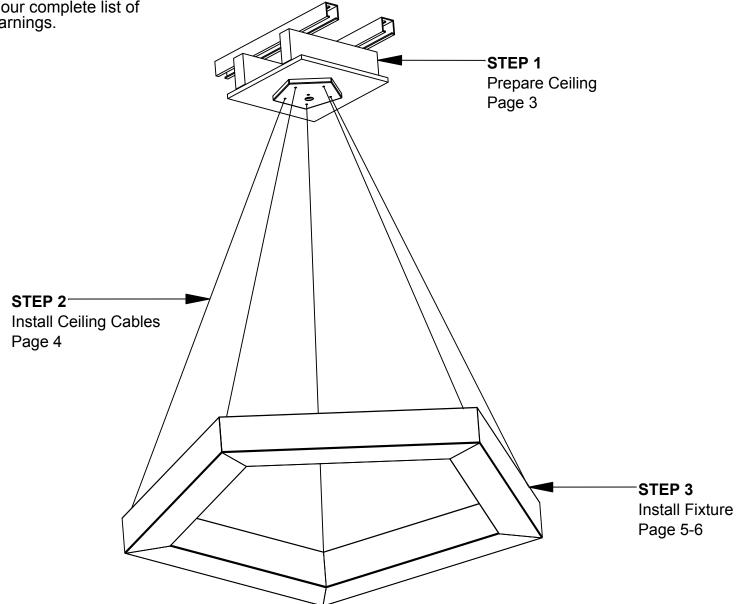

We believe in the power of light.

**Preparation** - Tools/Parts Identification

#### C. Identify Parts

POLYGON PENDANT CANOPY PN: HKIT\_BOX

or call us at (972) 247-3171.

POLYGON PENDANT HANGING KIT ONE PER FIXTURE

Safety Glasses

Form BWE - 44-66 Pendant Pentagon, V1 10/19

**Step 1** - Prepare Ceiling

#### A. Install Ceiling Bracing

- NOTE: Ceiling bracing installed in this step must be able to support fixture weight of 100lbs.
- Securely install J-Box in desired location, flush with the outside face of ceiling panel.
- Securely install 2 ceiling studs on either side of the J-Box at 6" between inside faces.
- Securely install 2 pieces of Unistrut upon the ceiling studs at a 6" between inside faces.

• NOTE: Confirm bracing installed in previous step is able to support fixture weight of 100lbs.

**B. Install Mounting Bar** 

• Install the mounting bar to the J-Box using 2 #8-32 screws as shown.

POLYGON PENDANT HANGING KIT

p is able to support fixture weight of 100lbs. screws as shown.

Step 2 - Install Ceiling Cables

Step 3 - Install Fixture

#### A. Install Fixture Cables

#### B. Hang The Sections

- Pass C-3/32 cable thru the polygon pendant canopy in the direction and orientation shown.
- Repeat for all remaining cables.

• Pass the C-3/32 cable thru one side of the C-3/32 Loop Gripper, around the preinstalled Unistrut and back in to the opposite side of the Loop Gripper as shown. Repeat for all remaining cables. • Adjust cables to desired length at this time.

POLYGON PENDANT HANGING KIT

Step 3 - Install Fixture (Cont.)

POLYGON PENDANT HANGING KIT

POLYGON PENDANT CANOPY