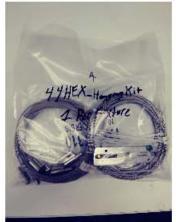

#### C. Identify Parts

POLYGON PENDANT CANOPY PN: HKIT\_BOX

or call us at (972) 247-3171.

POLYGON PENDANT HANGING KIT ONE PER FIXTURE

Safety Glasses

Form BWE - 44-66 Pendant Pentagon, V1 10/19

**Step 1** - Prepare Ceiling