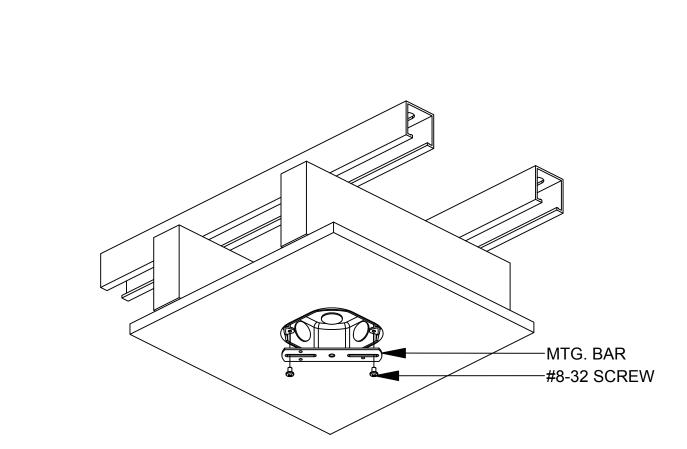

• NOTE: Confirm bracing installed in previous step is able to support fixture weight of 100lbs.

**B. Install Mounting Bar** 

• Install the mounting bar to the J-Box using 2 #8-32 screws as shown.

POLYGON PENDANT HANGING KIT