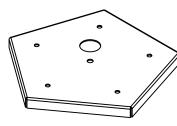

#### C. Identify Parts

POLYGON PENDANT CANOPY PN: HKIT\_BOX

or call us at (972) 247-3171.

POLYGON PENDANT HANGING KIT ONE PER FIXTURE

Safety Glasses

Form BWE - 44-66 Pendant Pentagon, V1 10/19

**Step 1** - Prepare Ceiling