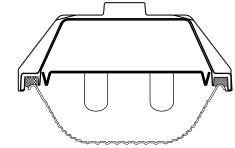

## **VW INSTALLATION**

(SOME COMPONENTS MAY VARY)

2. Insert one side of the VW housing into the

mounting brackets

4.

Verify that the enclosure is fully supported before connecting a power supply.

3.

Push up on the enclosure and then press in on the mounting bracket until the bracket snaps into place.

Securely attach mounting brackets (2) to mounitng surface anywhere down the length of the fixture. The Citadel enclosure will engage the brackets. We reccomend the spacing between the brackets to be about