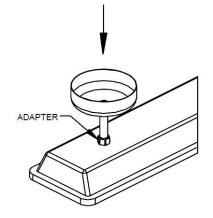

Securely attach mounting brackets (2) to mounitng surface anywhere down the length of the fixture. The Citadel enclosure will engage the brackets. We reccomend the spacing between the brackets to be about

60% of the fixture length.

**5. OPTIONAL**: If using stem mounting kit, thread the stem in to the factory installed adapter on the fixture. Follow stem kit mounting instructions.