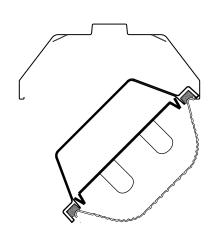

## **VW INSTALLATION**

(SOME COMPONENTS MAY VARY)

2. Insert one side of the VW housing into the

mounting brackets

4.

Verify that the enclosure is fully supported before connecting a power supply.

3.

Push up on the enclosure and then press in on the mounting bracket until the bracket snaps into place.

Securely attach mounting brackets (2) to mounitng surface anywhere down the length of the fixture. The Citadel enclosure will engage the brackets. We reccomend the spacing between the brackets to be about