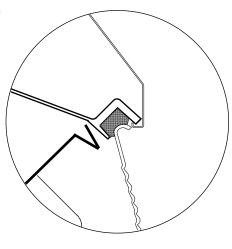

## **VW INSTALLATION**

(SOME COMPONENTS MAY VARY)

2. Insert one side of the VW housing into the

mounting brackets

4.

Verify that the enclosure is fully supported before connecting a power supply.

3.

Push up on the enclosure and then press in on the mounting bracket until the bracket snaps into place.

Securely attach mounting brackets (2) to mounitng surface anywhere down the length of the fixture. The Citadel enclosure will engage the brackets. We reccomend the spacing between the brackets to be about