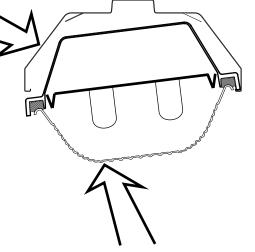

## **VW INSTALLATION**

(SOME COMPONENTS MAY VARY)

2. Insert one side of the VW housing into the

mounting brackets

4.

Verify that the enclosure is fully supported before connecting a power supply.

3.

Push up on the enclosure and then press in on the mounting bracket until the bracket snaps into place.

Securely attach mounting brackets (2) to mounitng surface anywhere down the length of the fixture. The Citadel enclosure will engage the brackets. We reccomend the spacing between the brackets to be about