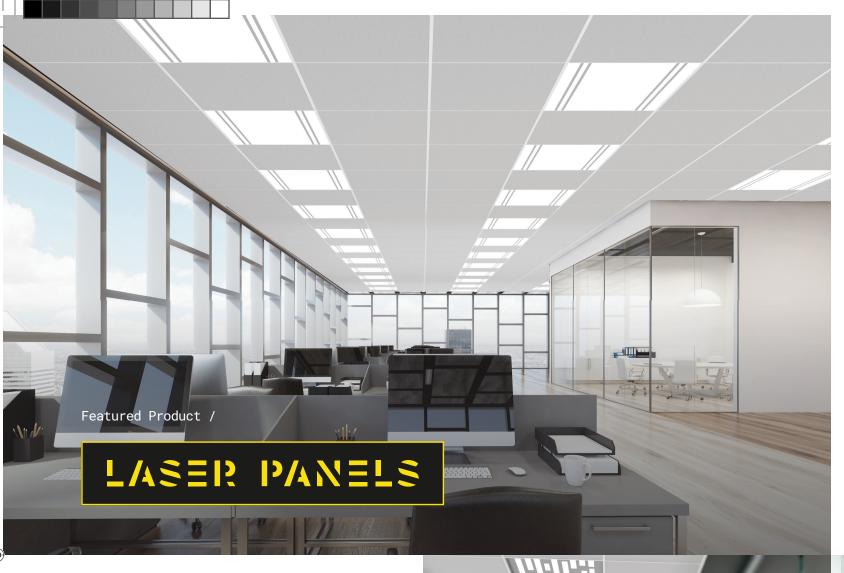

#### Stunning fixtures to inspire your imagination.

Linear lighting provides a fresh appearance from conventional 2X2 and 2X4 grid fixtures, but at a price that can bust the budget. Laser Panels are cost friendly, while providing a fresh linear look within a grid format. Experiment with designed patterns and architectural lines. Ideal for offices and retail spaces, these laser-cut ceiling tiles can be used to enhance T-Bar ceilings from conventional flat panels to a designed aesthetic.

For different pattern ideas, spec sheets, and more information, visit: sayliteshowcase.com