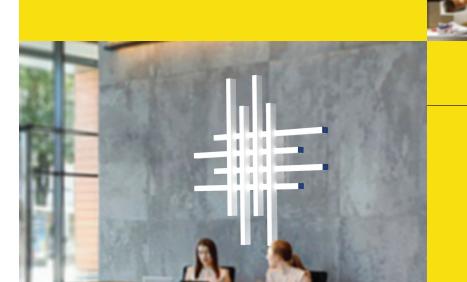

#### PLY23 Series ■

#### Create a statement in your space.

The Polygon series offers an interesting opportunity to create eye-catching lighting with a hanging luminaire system. The specially designed brackets allow for construction of a variety of configurations. Utilizing our popular L23 (2"x3") fixtures provides bright, white, and energy efficient illumination with up and down lighting options. Revolutionize lighting in your space with an innovative and refreshing fixture.

For spec sheets and more information, visit: sayliteshowcase.com.