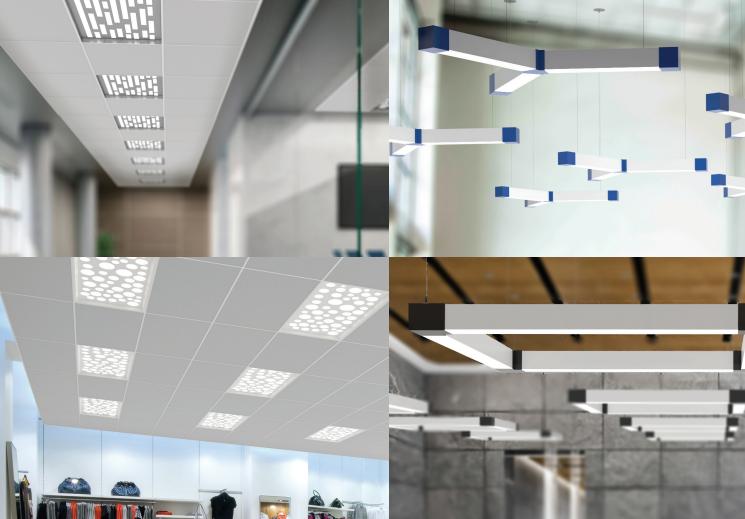

#### Stunning fixtures to inspire your imagination.

Linear lighting provides a fresh appearance from conventional 2X2 and 2X4 grid fixtures, but at a price that can bust the budget. Laser Panels are cost friendly, while providing a fresh linear look within a grid format. Experiment with designed patterns and architectural lines. Ideal for offices and retail spaces, these laser-cut ceiling tiles can be used to enhance T-Bar ceilings from conventional flat panels to a designed aesthetic.

For different pattern ideas, spec sheets, and more information, visit: sayliteshowcase.com

#### Create a statement in your space.

The Polygon series offers an interesting opportunity to create eye-catching lighting with a hanging luminaire system. The specially designed brackets allow for construction of a variety of configurations. Utilizing our popular L23 (2"x3") fixtures provides bright, white, and energy efficient illumination with up and down lighting options. Revolutionize lighting in your space with an innovative and refreshing fixture.

For spec sheets and more information, visit: sayliteshowcase.com.