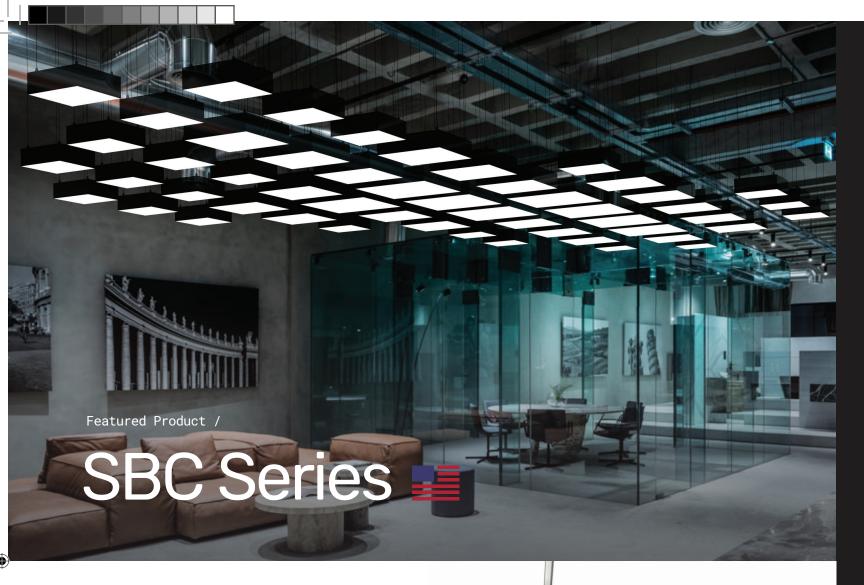

# **FPHK Series**

### LED Hanging Panel System.

Extend the realm of your lighting capabilities with the FPHK Series, an all-new flat panel hanging system. Customizable patterns can adapt to any space and allow for unlimited creativity. Build unique shapes and designs to add flair to your building interior.

This series can be used to mimic skylights and works well in offices, retail environments, or residential buildings.

For spec sheets and more information, visit: sayliteshowcase.com.